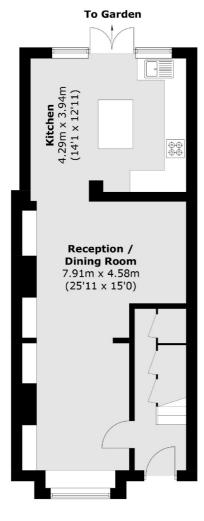

### **Ground Floor**

Wimbledon

London

Sales

**SW19 1RF** 

12 The Broadway

020 8545 8580

The ground floor of the house offers a through reception room, with an expansive reception/ dining room, which is partially separated from the kitchen.

French doors at the rear of the house open onto a fully landscaped south facing garden, complete with a bespoke garden room which is wired with electricity, perfect for a separate work space.