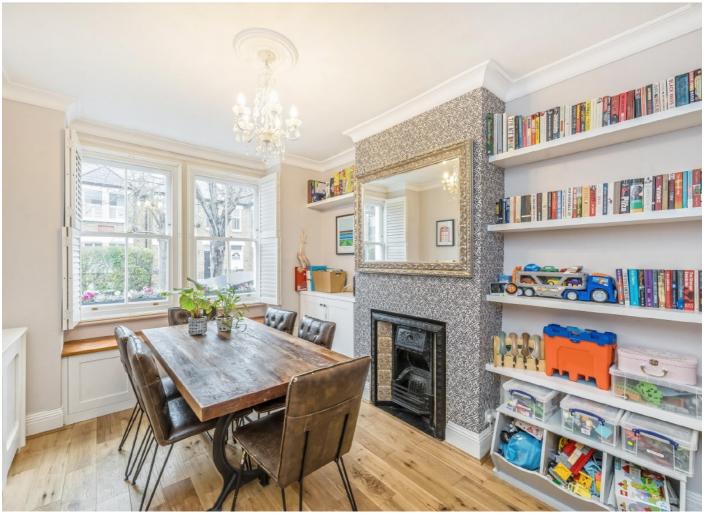

The ground floor of the house offers a through reception room, with an expansive reception/ dining room, which is partially separated from the kitchen.

French doors at the rear of the house open onto a fully landscaped south facing garden, complete with a bespoke garden room which is wired with electricity, perfect for a separate work space.