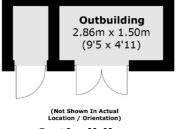

## Outbuilding

The ground floor of the house offers a through reception room, with an expansive reception/ dining room, which is partially separated from the kitchen.

French doors at the rear of the house open onto a fully landscaped south facing garden, complete with a bespoke garden room which is wired with electricity, perfect for a separate work space.