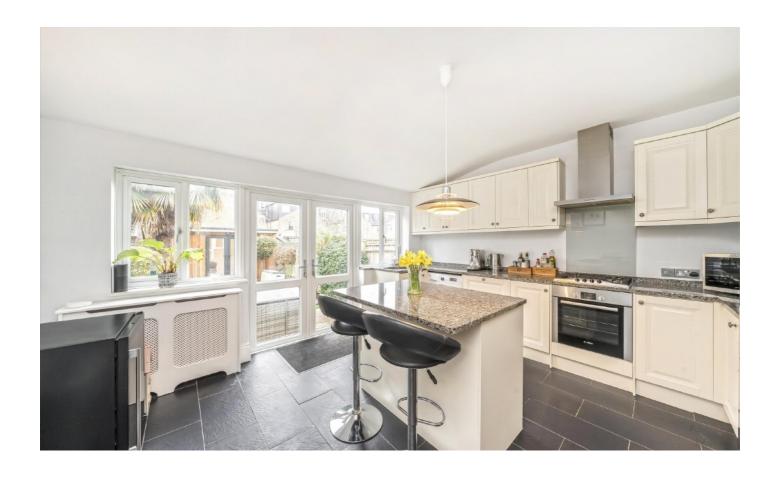

The ground floor of the house offers a through reception room, with an expansive reception/ dining room, which is partially separated from the kitchen.

French doors at the rear of the house open onto a fully landscaped south facing garden, complete with a bespoke garden room which is wired with electricity, perfect for a separate work space.