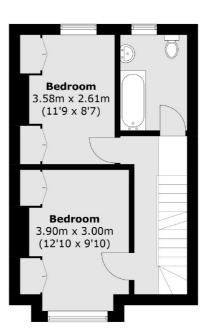

#### **First Floor**

Total area (approx.): 108.6 sq. m (1,168.9 sq. ft)
Outbuilding: 6.1 sq. m (65.7 sq. ft)
(Excluding Eaves)

The first floor consists of two large double bedrooms and a family bathroom. The loft has been converted to an exceptional standard with eaves storage and an ensuite shower room.

Nestled in the highly regarded 'South Park Gardens' grid, offering quick access to Wimbledon Town Centre, district and Northern Line Tube and Haydons Road Themes Link. There are also a number of outstanding primary Schools nearby.