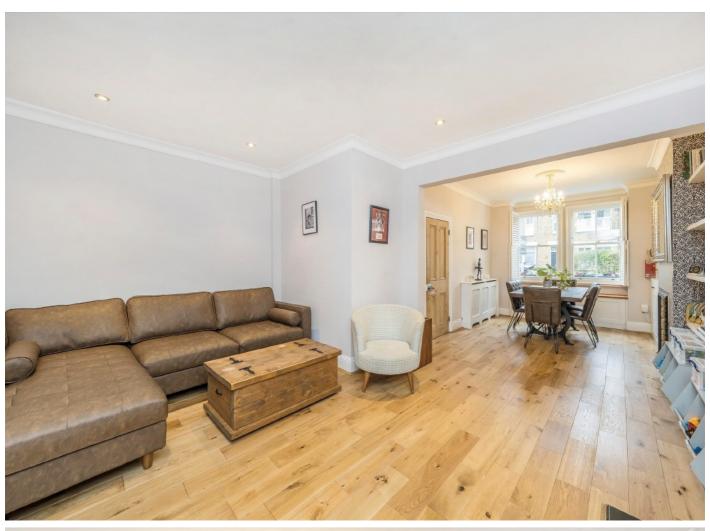

The ground floor of the house offers a through reception room, with an expansive reception/ dining room, which is partially separated from the kitchen.

French doors at the rear of the house open onto a fully landscaped south facing garden, complete with a bespoke garden room which is wired with electricity, perfect for a separate work space.