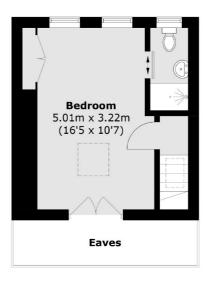

#### **Second Floor**

The first floor consists of two large double bedrooms and a family bathroom. The loft has been converted to an exceptional standard with eaves storage and an ensuite shower room.

Nestled in the highly regarded 'South Park Gardens' grid, offering quick access to Wimbledon Town Centre, district and Northern Line Tube and Haydons Road Themes Link. There are also a number of outstanding primary Schools nearby.