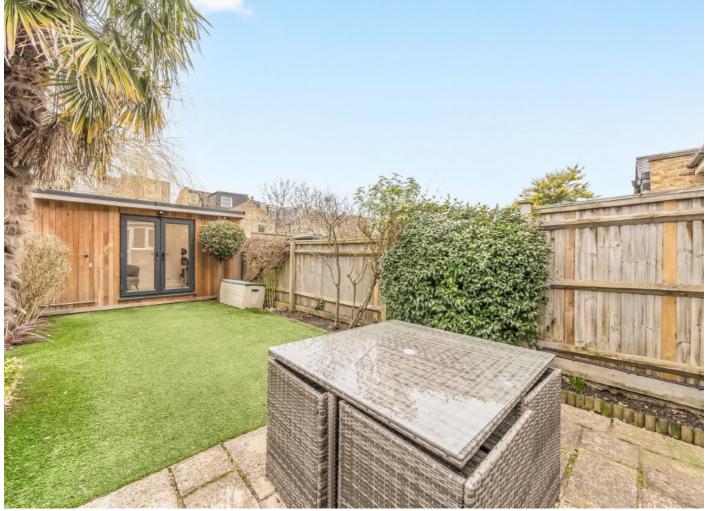

The ground floor of the house offers a through reception room, with an expansive reception/ dining room, which is partially separated from the kitchen.

French doors at the rear of the house open onto a fully landscaped south facing garden, complete with a bespoke garden room which is wired with electricity, perfect for a separate work space.

## Outbuilding