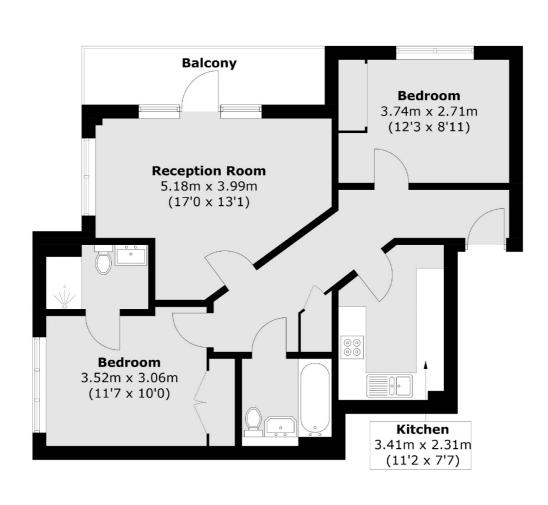

## North Road, London, SW19

Total area (approx.): 65.9 sq. m (709.3 sq. ft) Balcony: 6.5 sq. m (69.9 sq. ft)

Wimbledon 12 The Broadway London SW19 1RF Sales 020 8545 8580 Energy Rating: . We aim to make our particulars both accurate and reliable. However they are not guaranteed; nor do they form part of an offer or contract. If you require clarification on any points then please contact us, especially if you're traveling some distance to view. Please note that appliances and heating systems have not been tested and therefore no warranties can be given as to their good working order.