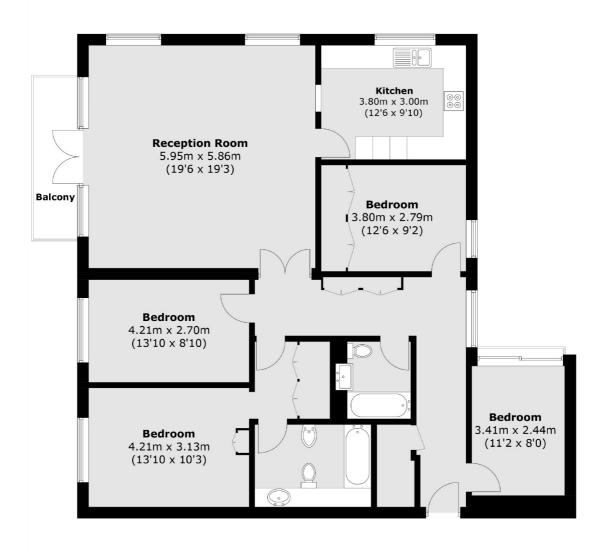

## **Windmill Road, SW19** £1,000,000

A four double bedroom, two bathroom apartment, located within a gated development, overlooking Wimbledon Common. There is underground parking, a private terrace, a lift and no onward chain.

## Windmill Road, London, SW19

Total area (approx.): 129.3 sq. m (1,391.8 sq. ft) Balcony : 4.9 sq. m (52.7 sq. ft)

Wimbledon

London

Sales

**SW19 1RF** 

12 The Broadway

020 8545 8580