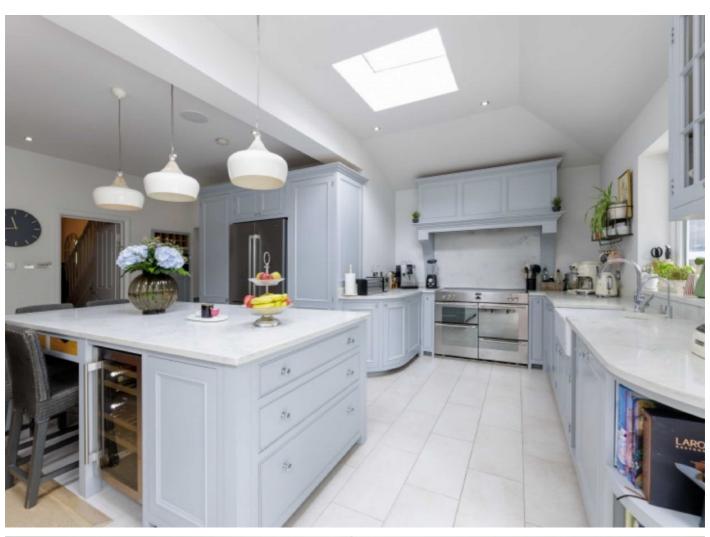

## Mostyn Road, SW19

The ground floor has a large reception room to the front of the house, including a separate home gym. To the rear, the property has been extended to create an outstanding kitchen/reception/dining room, complete with a separate utility room and conservatory with a retractable roof.

The kitchen is a bespoke design, with stone quartz worktops and Stoves range cooker. The first floor has three bedrooms and large family bathroom. The loft has been further extended to create a generous principal bedroom completed with en-suite shower room and walk in wardrobe.