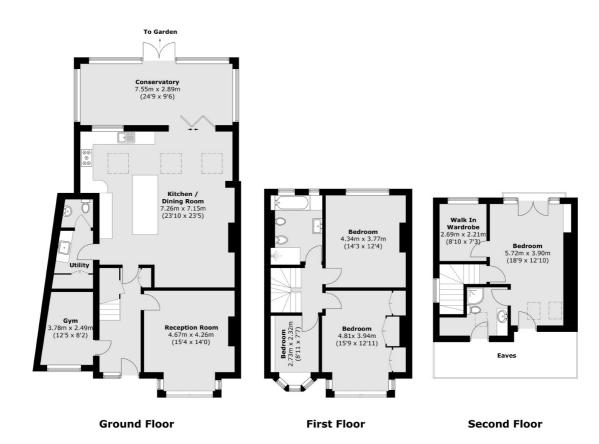

### Mostyn Road, London, SW19

Total area (approx.): 210.4 sq. m (2,264.6 sq. ft) (Excluding Eaves)

Wimbledon

London

Sales

SW19 1RF

12 The Broadway

020 8545 8580