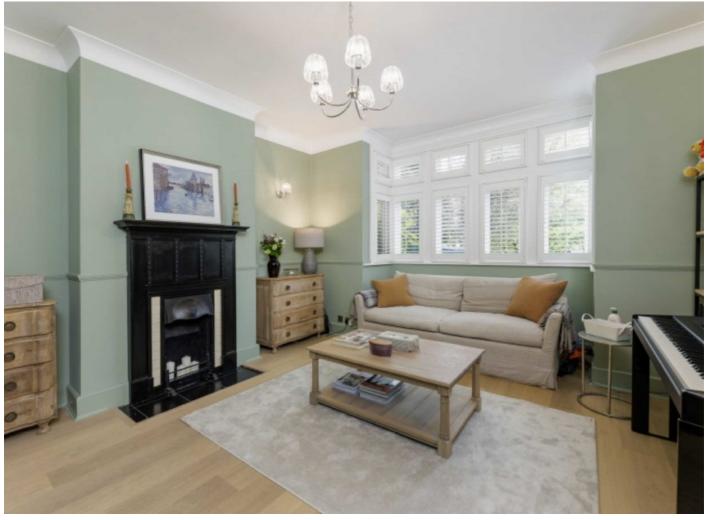

## Mostyn Road, SW19

The ground floor has a large reception room to the front of the house, including a separate home gym. To the rear, the property has been extended to create an outstanding kitchen/reception/dining room, complete with a separate utility room and conservatory with a retractable roof.