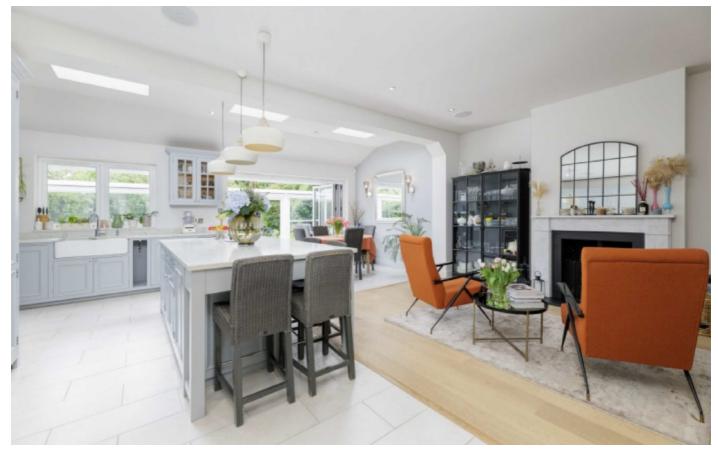

## Mostyn Road, SW19

The ground floor has a large reception room to the front of the house, including a separate home gym. To the rear, the property has been extended to create an outstanding kitchen/reception/dining room, complete with a separate utility room and conservatory with a retractable roof.

The kitchen is a bespoke design, with stone quartz worktops and Stoves range cooker. The first floor has three bedrooms and large family bathroom. The loft has been further extended to create a generous principal bedroom completed with en-suite shower room and walk in wardrobe.