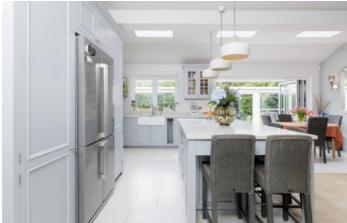

## Mostyn Road, SW19

The ground floor has a large reception room to the front of the house, including a separate home gym. To the rear, the property has been extended to create an outstanding kitchen/reception/dining room, complete with a separate utility room and conservatory with a retractable roof.

The kitchen is a bespoke design, with stone quartz worktops and Stoves range cooker. The first floor has three bedrooms and large family bathroom. The loft has been further extended to create a generous principal bedroom completed with en-suite shower room and walk in wardrobe.