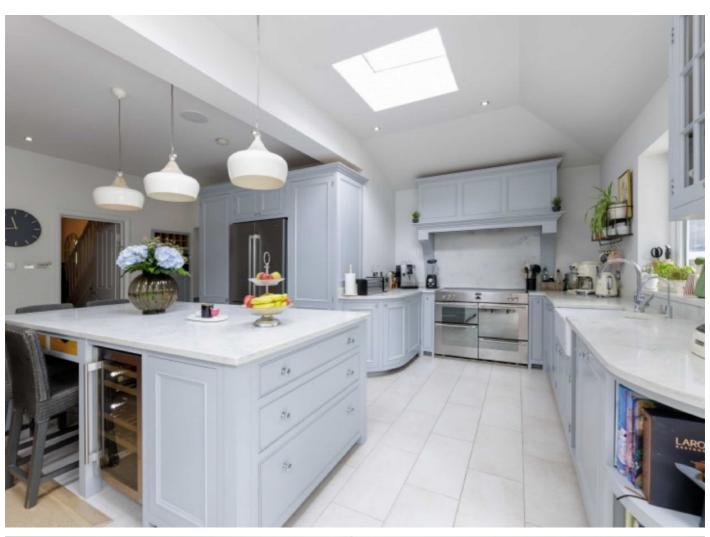

The kitchen is a bespoke design, with stone quartz worktops and Stoves range cooker. The first floor has three bedrooms and large family bathroom. The loft has been further extended to create a generous principal bedroom completed with en-suite shower room and walk in wardrobe.