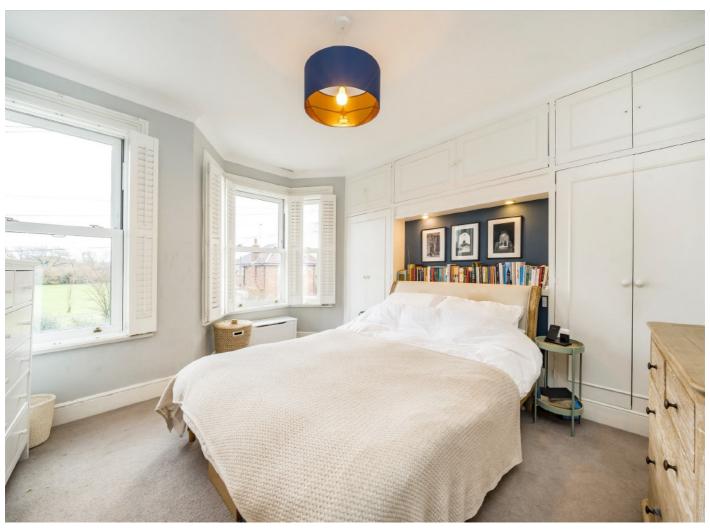

## Garfield Road, SW19

The ground floor has a generous bay-fronted double reception room, complete with plantation shutters, fireplace and herringbone wooden flooring. The breathtaking open plan kitchen/dining area has underfloor heating, integrated appliances and double doors leading to the private rear garden.

The first floor has three decent sized bedrooms, two of which have built in storage, and a large family bathroom. The loft has been converted to offer a generous principal bedroom complete with en-suite shower room.