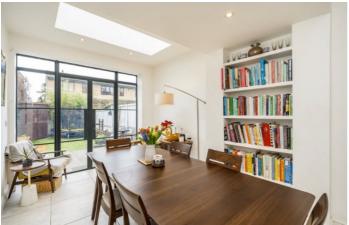

## Garfield Road, SW19

The ground floor has a generous bay-fronted double reception room, complete with plantation shutters, fireplace and herringbone wooden flooring. The breathtaking open plan kitchen/dining area has underfloor heating, integrated appliances and double doors leading to the private rear garden.