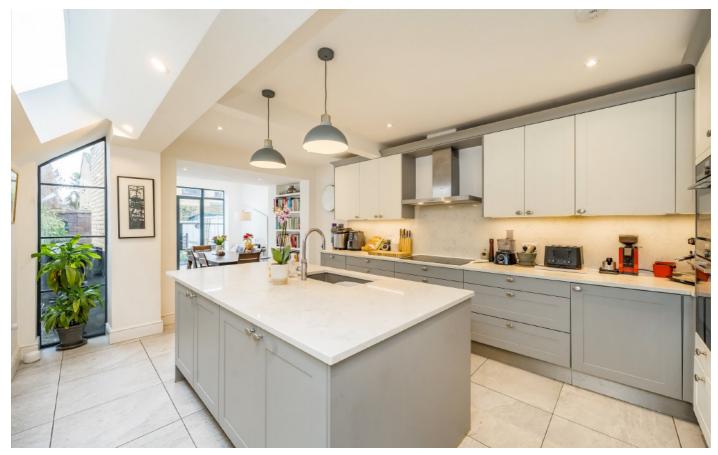

## Garfield Road, SW19

The ground floor has a generous bay-fronted double reception room, complete with plantation shutters, fireplace and herringbone wooden flooring. The breathtaking open plan kitchen/dining area has underfloor heating, integrated appliances and double doors leading to the private rear garden.