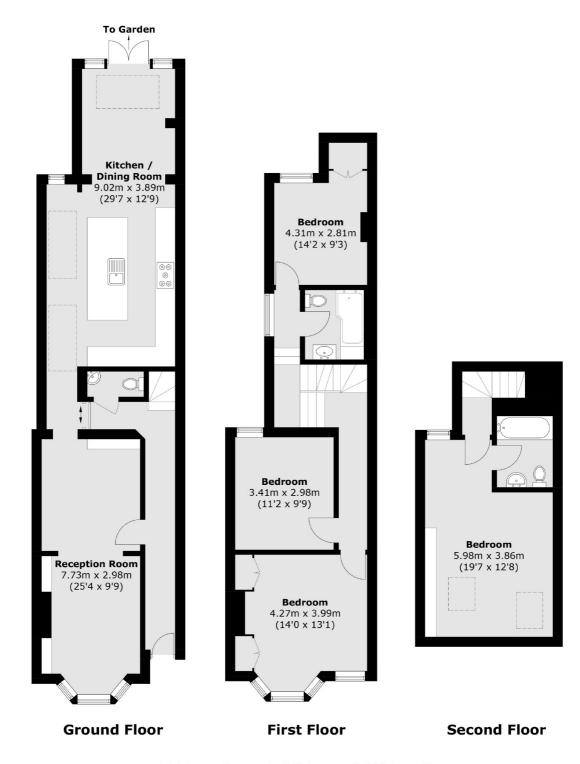

### Garfield Road, London, SW19

Total area (approx.): 150.1 sq. m (1,615.6 sq. ft)

Wimbledon

SW19 1RF

020 8545 8580

London

Sales

12 The Broadway