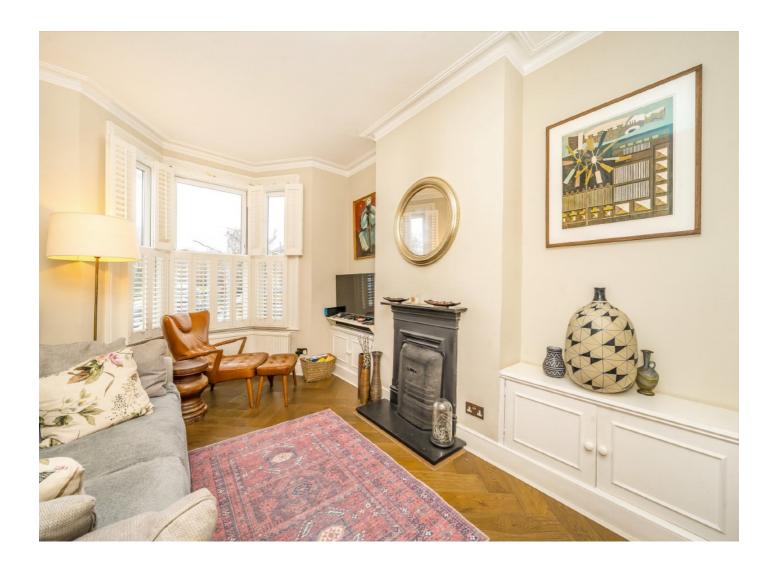

## Garfield Road, SW19

The ground floor has a generous bay-fronted double reception room, complete with plantation shutters, fireplace and herringbone wooden flooring. The breathtaking open plan kitchen/dining area has underfloor heating, integrated appliances and double doors leading to the private rear garden.