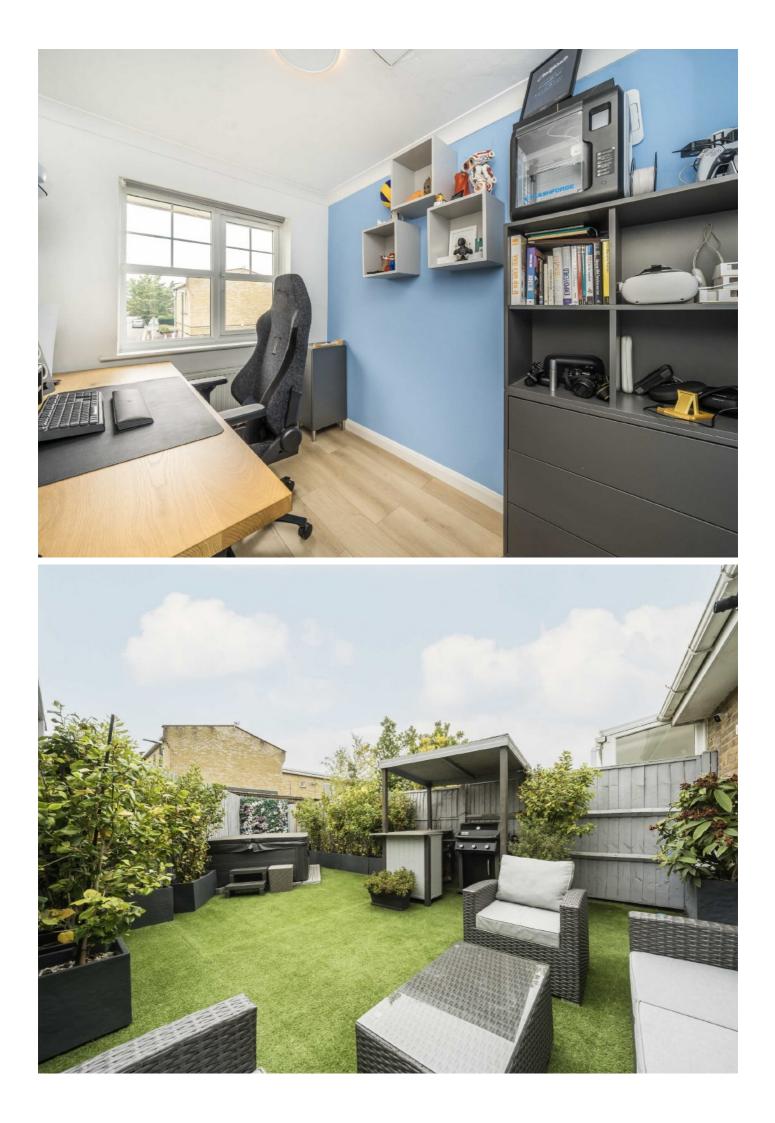

## Sunlight Close, SW19

A three bedroom, two bathroom, link detached house. The house occupies an enviable position in the development, with a large garden, a home gym and a home office. The property is sold with two allocated parking spaces.

The link detached aspect, the two allocated off street parking spaces, tucked away location within the development and the side access and large garden, are all superb features of this house. In addition the owners have created a home gym studio and a work from home study space.