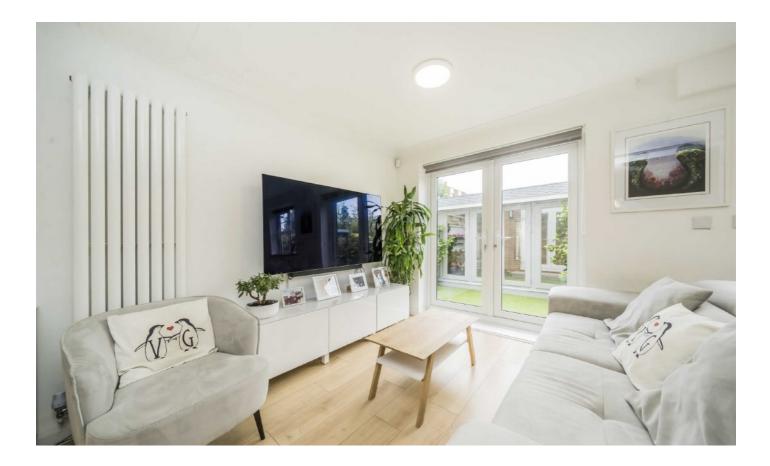

The ground floor has a large open plan reception/ dining room, with a downstairs w/c and a separate, modern kitchen to the rear.

The first floor has three bedrooms, two of which are great doubles, with a smaller room, ideal for a nursery. The family bathroom is modern, with the loft having permission granted for a full conversion, with a bathroom.