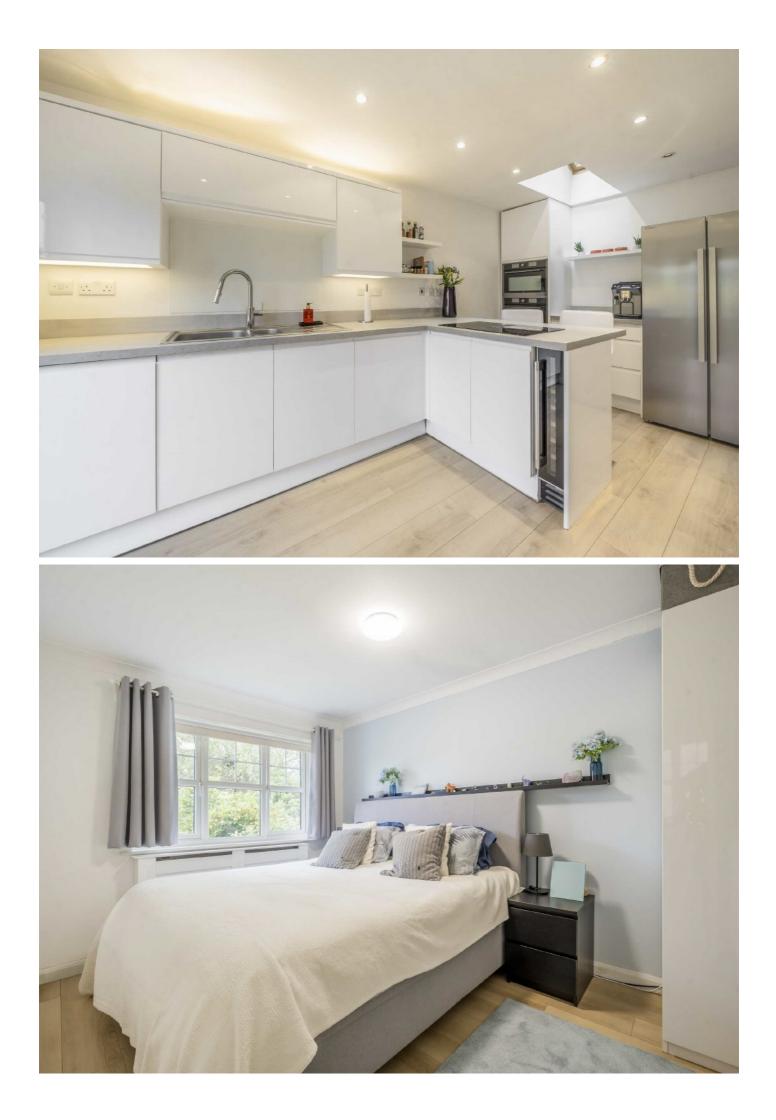

The ground floor has a large open plan reception/ dining room, with a downstairs w/c and a separate, modern kitchen to the rear.

The first floor has three bedrooms, two of which are great doubles, with a smaller room, ideal for a nursery. The family bathroom is modern, with the loft having permission granted for a full conversion, with a bathroom.