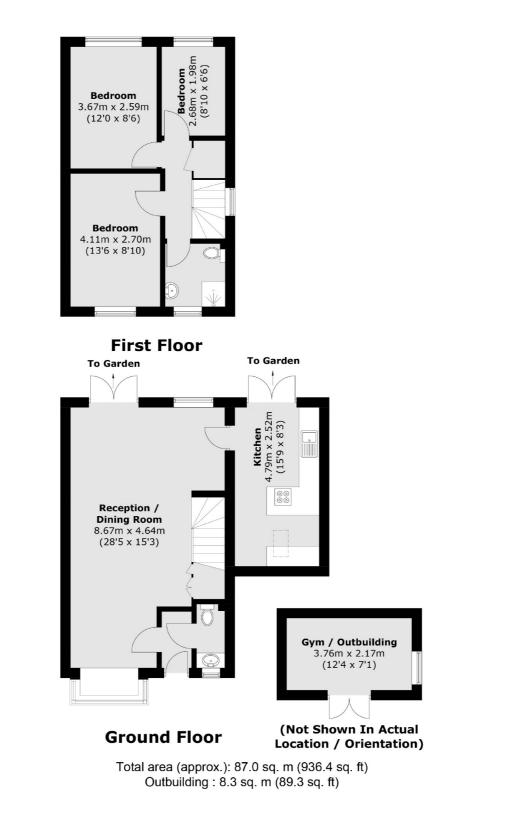

## Sunlight Close, SW19

A three bedroom, two bathroom, link detached house. The house occupies an enviable position in the development, with a large garden, a home gym and a home office. The property is sold with two allocated parking spaces.

The ground floor has a large open plan reception/ dining room, with a downstairs w/c and a separate, modern kitchen to the rear.

The first floor has three bedrooms, two of which are great doubles, with a smaller room, ideal for a nursery. The family bathroom is modern, with the loft having permission granted for a full conversion, with a bathroom.