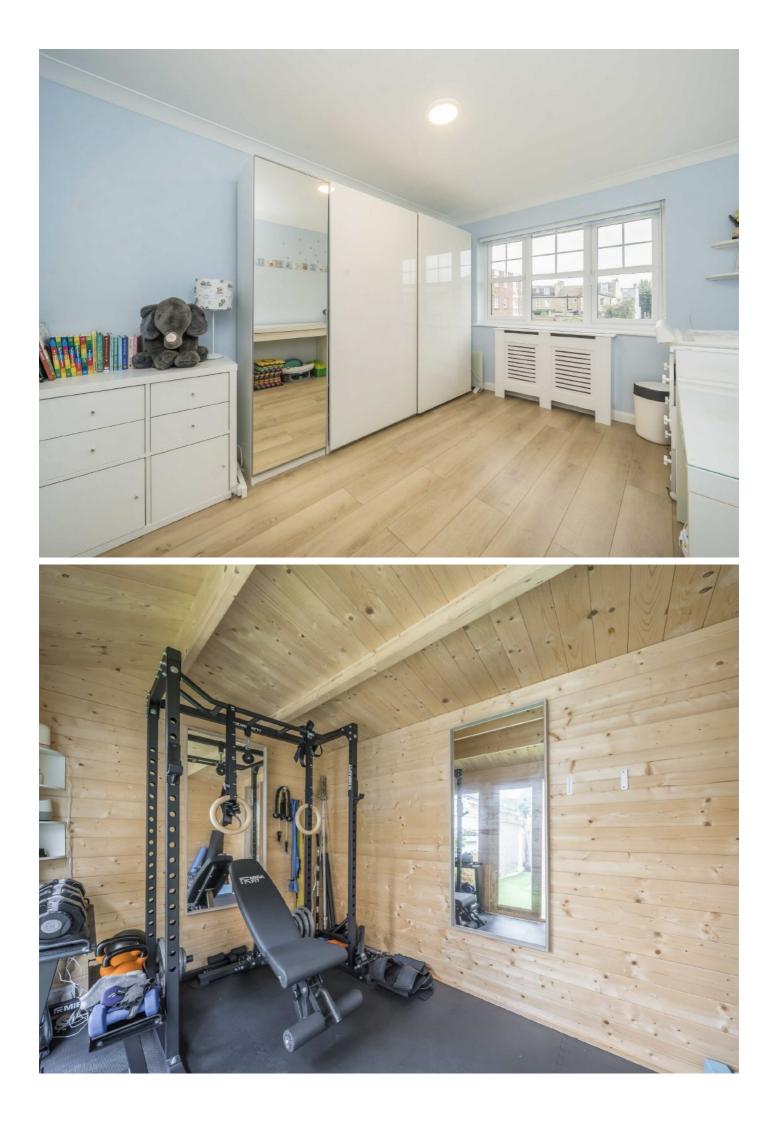

The ground floor has a large open plan reception/ dining room, with a downstairs w/c and a separate, modern kitchen to the rear.

The first floor has three bedrooms, two of which are great doubles, with a smaller room, ideal for a nursery. The family bathroom is modern, with the loft having permission granted for a full conversion, with a bathroom.

The link detached aspect, the two allocated off street parking spaces, tucked away location within the development and the side access and large garden, are all superb features of this house. In addition the owners have created a home gym studio and a work from home study space.