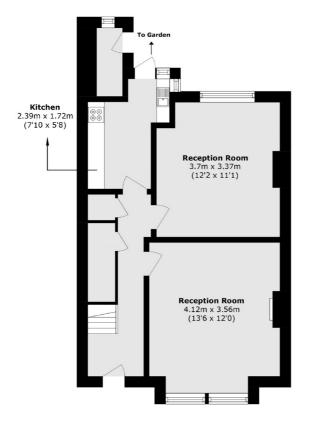

## Evelyn Road, London, SW19

Ground Floor

Wimbledon

London

Sales

SW19 1RF

12 The Broadway

020 8545 8580

First Floor

Internal Total area (approx.); 32.23 sq. m((884-33 sq. ft))
External Storaga (approx.); 11.51 sq. m((88.11 sq. ft))
Total area (approx.); 244.11 sq. m(605-23 sq. ft))