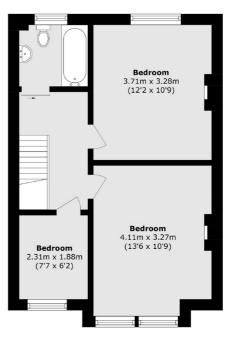

First Floor

Internal Total area (approx.); 32.23 sq. m((884-33 sq. ft))
External Storaga (approx.); 11.51 sq. m((88.11 sq. ft))
Total area (approx.); 244.11 sq. m(605-23 sq. ft))