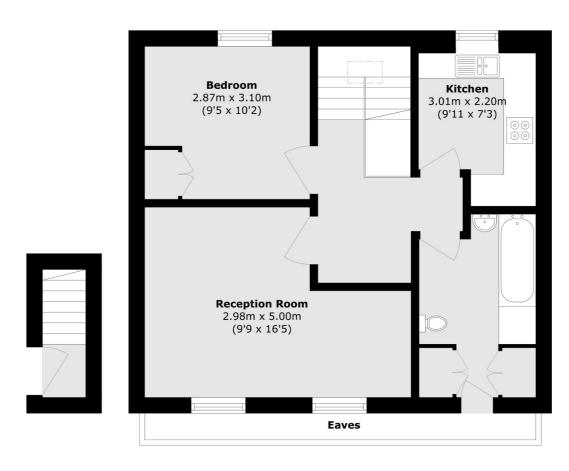

## Kingston Road, London, SW19

First Floor Second Floor

Wimbledon

London

Sales

SW19 1RF

020 8545 8580

12 The Broadway

Total area (approx.): 50.3 sq. m (541.4 sq. ft) (Excluding Eaves)