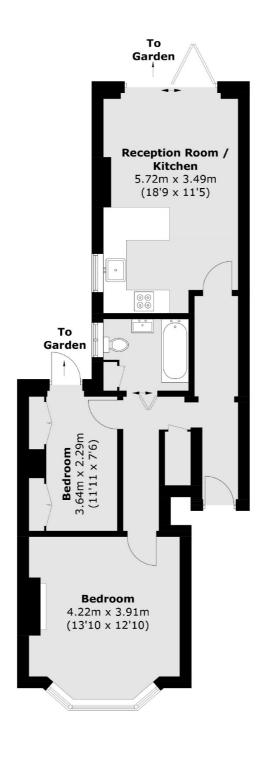

## Kingston Road, SW20 £475,000

An exceptional two bedroom ground floor maisonette. The property has been renovated to an incredible standard, with an open kitchen/reception room and bifolding doors to a landscaped, private, south facing garden.

## Kingston Road, London, SW20

Total area (approx.): 61.1 sq. m (658.0 sq. ft)

Wimbledon

London

Sales

SW19 1RF

12 The Broadway

020 8545 8580