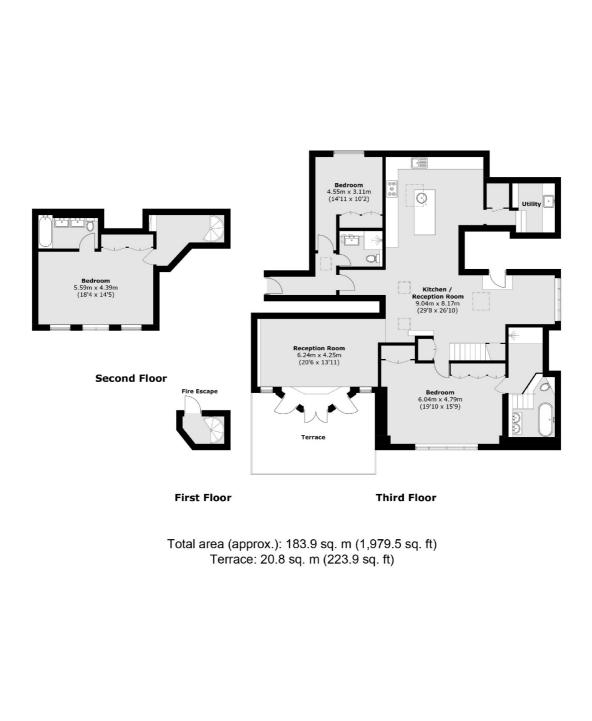

## Southey Road, SW19

The jewel in the crown has finally arrived to the market. Spanning near two thousand square feet, with a large private terrace, far reaching views, three bedrooms, three bathrooms and the lift arriving directly in the flat.

Occupying a substantial portion of the top floor of The Old Pelham School, converted in 1988, is this three double bedroom, three bathroom, split level apartment. The lift for the building arrives directly inside the apartment, for the most exclusive and luxury of touches.

The property has been updated to a luxury standard throughout, with incredible open plan spaces complete with skylights and Victorian period windows, offering the perfect balance between luxury modern finishes and original period, cosy charm. The separate reception room with access to the largest private terrace in the building offers a great reception area, flooded with light.

In addition to accessing the apartment from the communal entrance, there is a separate entrance from the first floor, arriving via a separate staircase to the master suite, offering built in wardrobes, ensuite bathroom and access to the rest of the apartment. There's secure bike storage, gym, sauna, parking and a share of the freehold.