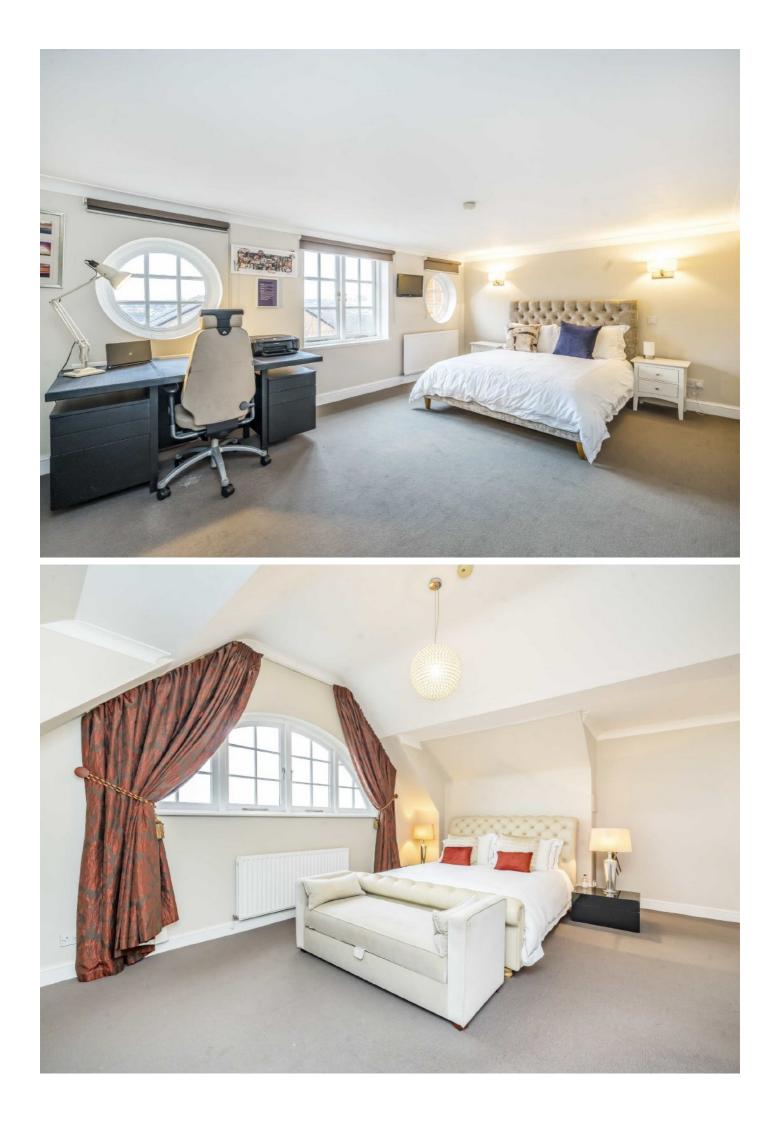

Occupying a substantial portion of the top floor of The Old Pelham School, converted in 1988, is this three double bedroom, three bathroom, split level apartment. The lift for the building arrives directly inside the apartment, for the most exclusive and luxury of touches.

The property has been updated to a luxury standard throughout, with incredible open plan spaces complete with skylights and Victorian period windows, offering the perfect balance between luxury modern finishes and original period, cosy charm. The separate reception room with access to the largest private terrace in the building offers a great reception area, flooded with light.

In addition to accessing the apartment from the communal entrance, there is a separate entrance from the first floor, arriving via a separate staircase to the master suite, offering built in wardrobes, ensuite bathroom and access to the rest of the apartment. There's secure bike storage, gym, sauna, parking and a share of the freehold.