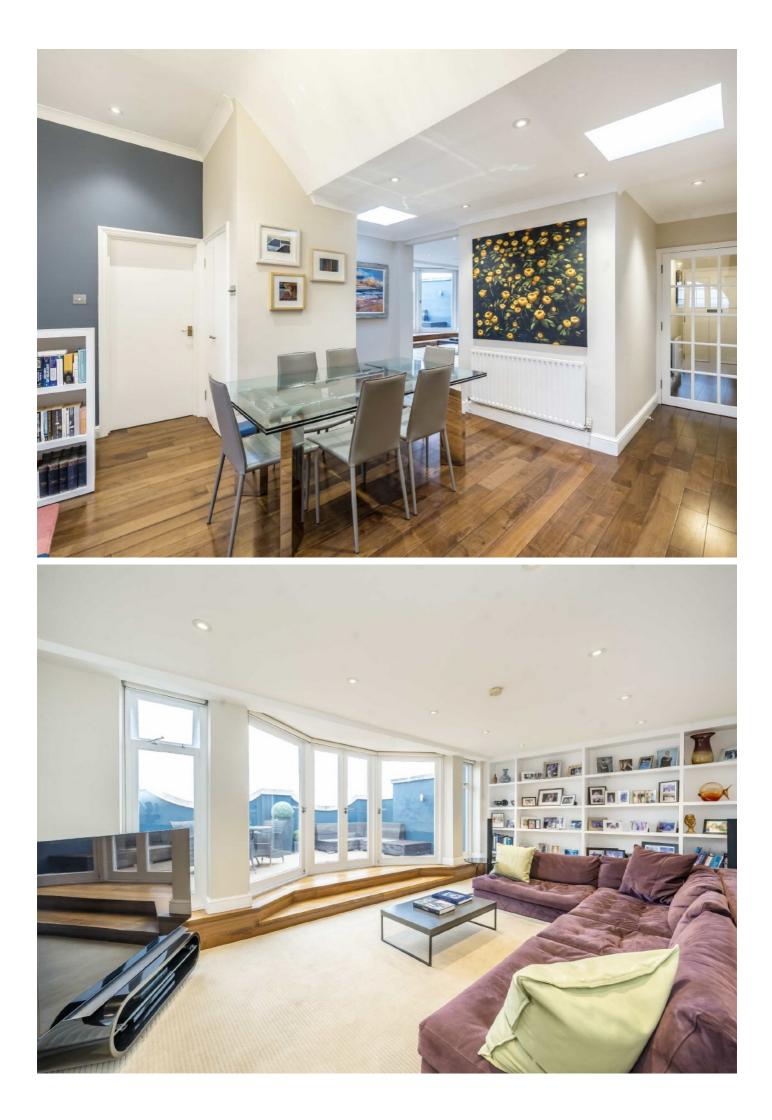

The property has been updated to a luxury standard throughout, with incredible open plan spaces complete with skylights and Victorian period windows, offering the perfect balance between luxury modern finishes and original period, cosy charm. The separate reception room with access to the largest private terrace in the building offers a great reception area, flooded with light.