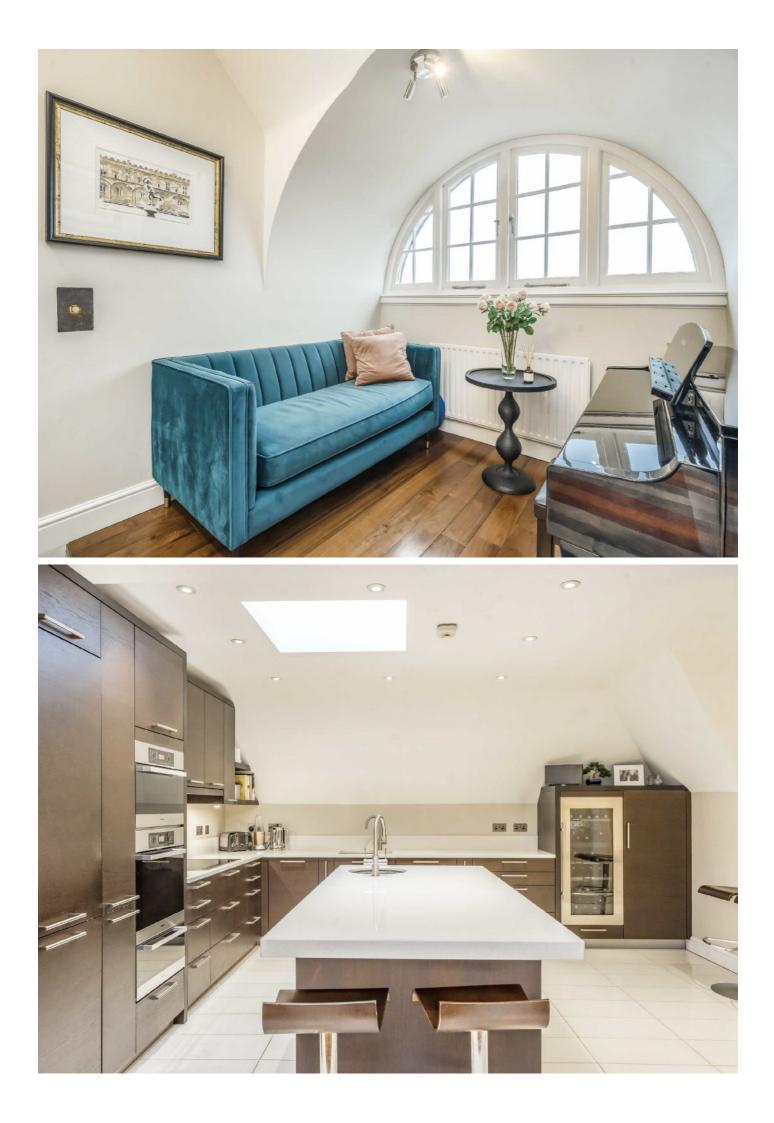

The property has been updated to a luxury standard throughout, with incredible open plan spaces complete with skylights and Victorian period windows, offering the perfect balance between luxury modern finishes and original period, cosy charm. The separate reception room with access to the largest private terrace in the building offers a great reception area, flooded with light.

In addition to accessing the apartment from the communal entrance, there is a separate entrance from the first floor, arriving via a separate staircase to the master suite, offering built in wardrobes, ensuite bathroom and access to the rest of the apartment. There's secure bike storage, gym, sauna, parking and a share of the freehold.