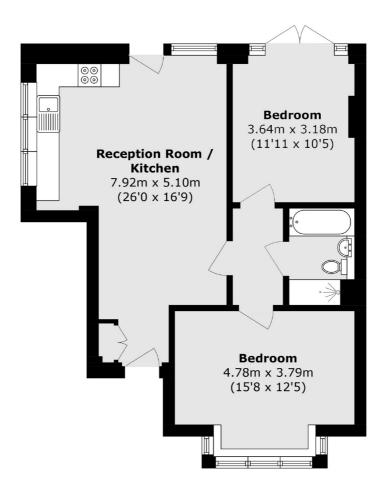

## Merton Road, London, SW19

Total area (approx.): 70.5 sq. m (758.8 sq. ft)

Wimbledon

London

Sales

**SW19 1RF** 

12 The Broadway

020 8545 8580