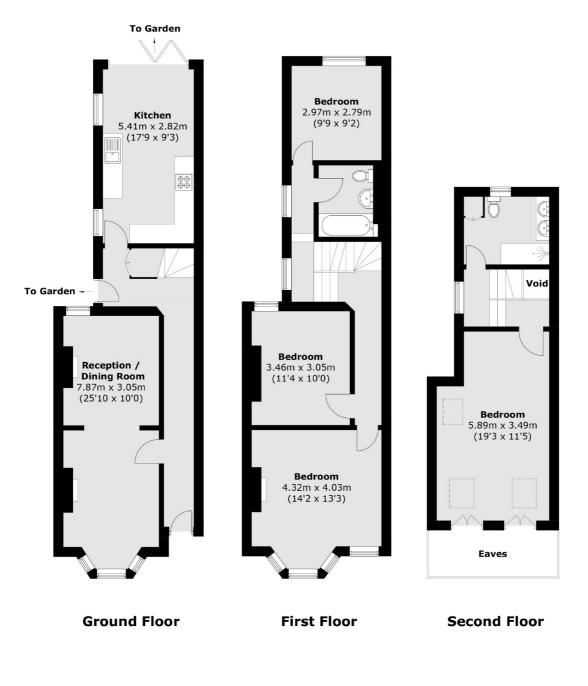

### Garfield Road, London, SW19

Total area (approx.): 133.1 sq. m (1,432.7 sq. ft) (Excluding Eaves & Void)

Wimbledon 12 The Broadway London SW19 1RF Sales 020 8545 8580 Energy Rating: D. We aim to make our particulars both accurate and reliable. However they are not guaranteed; nor do they form part of an offer or contract. If you require clarification on any points then please contact us, especially if you're traveling some distance to view. Please note that appliances and heating systems have not been tested and therefore no warranties can be given as to their good working order.