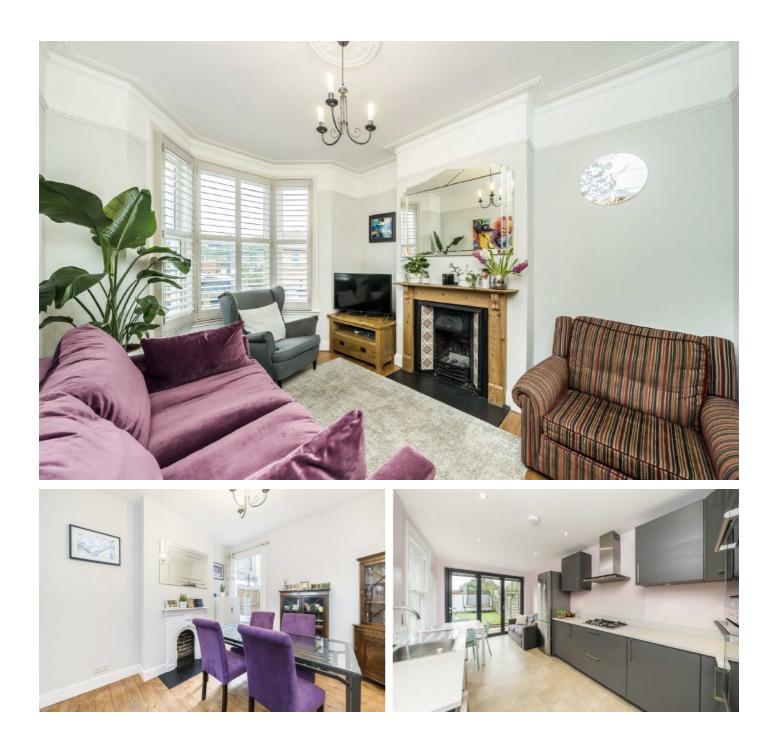

## Garfield Road, SW19

The ground floor has a generous bay-fronted double reception room to the front complete with a fireplace. The rear of the house offers a generous kitchen/ breakfast room, with bifolding doors to the garden.