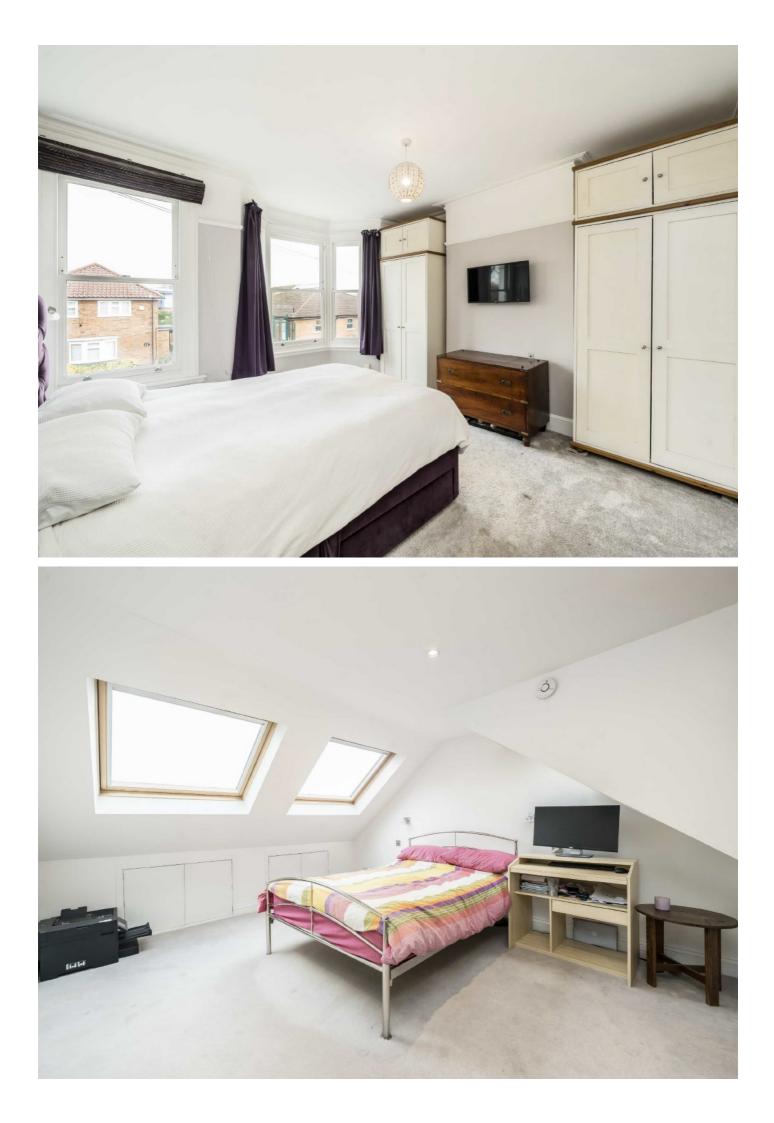

The first floor has three decent sized bedroom, alongside a family bathroom. The loft has been converted to offer a further double bedroom complete with eaves storage and a separate bathroom.

The west facing garden is a real highlight of the house. It is incredibly low maintenance with artificial turf and a patio area. The property still offers potential for further expansion on the ground floor, subject to the relevant planning.