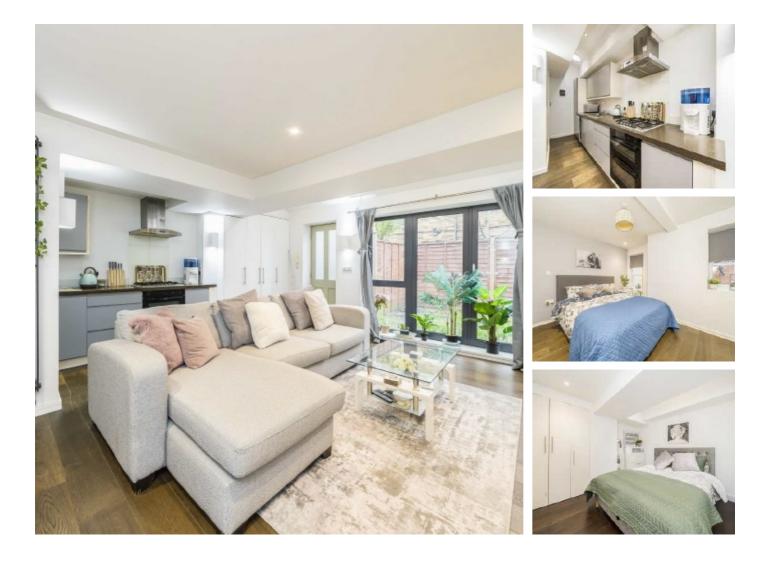

## **Cromwell Road, SW19** £495,000

This is a modernised three bedroom, two bathroom period conversion with open plan kitchen and lounge with direct access to a large private patio.

Cromwell Road Is a quiet street in a very convenient location. The area is highly sought-after due to the good schools and close proximity to green open spaces. Haydons Road Thames Link is 0.1 mile away and Wimbledon Park is 0.6 miles away.

#### Features

Period Conversion Three Bedrooms Two Bathrooms Open Plan Kitchen/Lounge Large Private Patio Leasehold