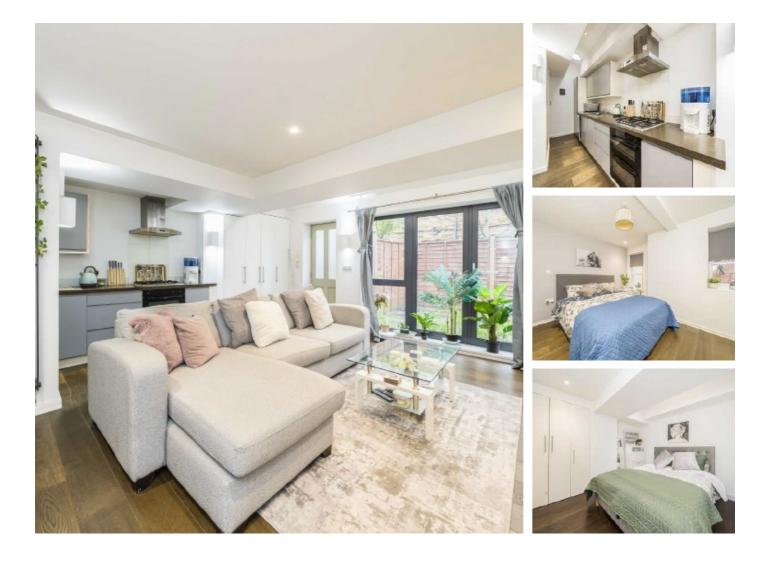

## **Cromwell Road, SW19** £550,000

This is a modernised three bedroom, two bathroom period conversion with open plan kitchen and lounge with direct access to a large private patio.

Cromwell Road Is a quiet street in a very convenient location. The area is highly sought-after due to the good schools and close proximity to green open spaces. Haydons Road Thames Link is 0.1 mile away and Wimbledon Park is 0.6 miles away.

#### Features

Period Conversion Three Bedrooms Two Bathrooms Open Plan Kitchen/Lounge Large Private Patio Leasehold