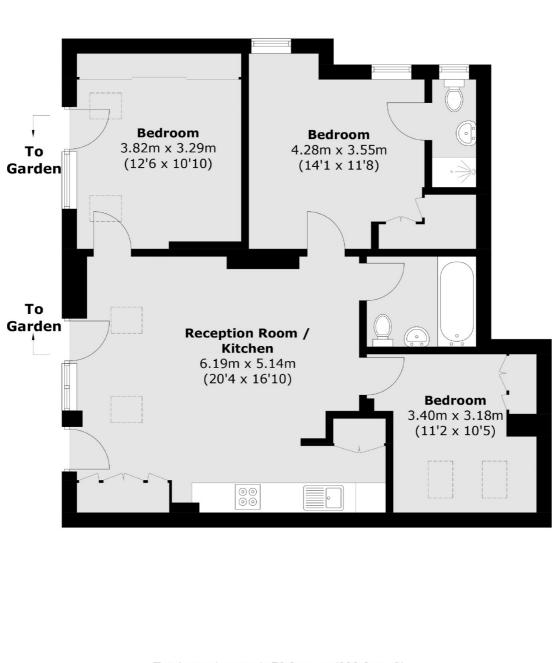

### Cromwell Road, London, SW19

Total area (approx.): 76.2 sq. m (820.2 sq. ft)

Wimbledon 12 The Broadway London SW19 1RF Sales 020 8545 8580 Energy Rating: C. We aim to make our particulars both accurate and reliable. However they are not guaranteed; nor do they form part of an offer or contract. If you require clarification on any points then please contact us, especially if you're traveling some distance to view. Please note that appliances and heating systems have not been tested and therefore no warranties can be given as to their good working order.