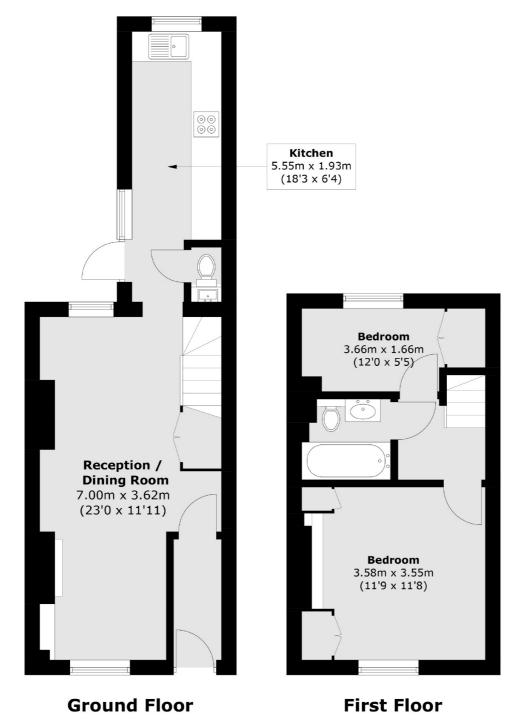

## Wandle Bank, London, SW19

Total area (approx.): 60.9 sq. m (655.5 sq. ft)

Energy Rating: D. We aim to make our particulars both accurate and reliable. However they are not guaranteed; nor do they form part of an offer or contract. If you require clarification on any points then please contact us, especially if you're traveling some distance to view. Please note that appliances and heating systems have not been tested and therefore no warranties can be given as to their good working order.