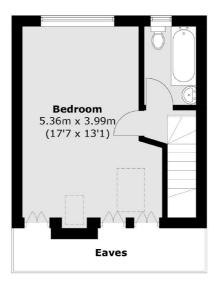

The first floor of the house has three bedrooms a family bathroom with additional w/c, the principal bedroom is on the second floor with an en-suite bathroom. The house has an abundance of space and would make a fabulous home for years to come.

**First Floor** 

Total area (approx.): 139.1 sq. m (1,497.2 sq. ft) (Excluding Eaves)