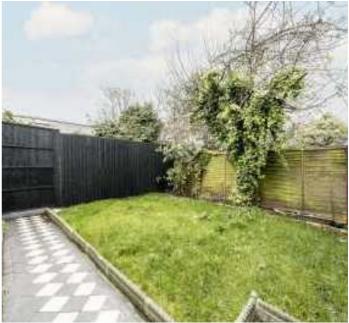

The ground floor has been fully extended with a front reception room upon entering followed by a dining room and ground floor w/c. To the rear is an extended lounge/kitchen/reception room fitted with oak wood cabinet with granite top and bi-fold doors leading to the private garden, providing excellent entertaining space.