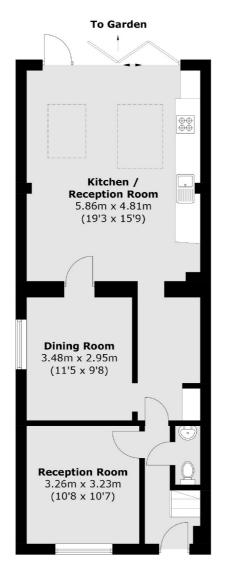

The ground floor has been fully extended with a front reception room upon entering followed by a dining room and ground floor w/c. To the rear is an extended lounge/kitchen/reception room fitted with oak wood cabinet with granite top and bi-fold doors leading to the private garden, providing excellent entertaining space.

## Nelson Road, London, SW19

**Ground Floor** 

Wimbledon

SW19 1RF

020 8545 8580

London

Sales

12 The Broadway