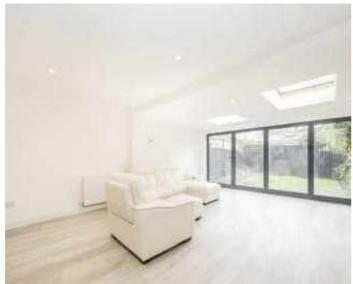

The ground floor has been fully extended with a front reception room upon entering followed by a dining room and ground floor w/c. To the rear is an extended lounge/kitchen/reception room fitted with oak wood cabinet with granite top and bi-fold doors leading to the private garden, providing excellent entertaining space.