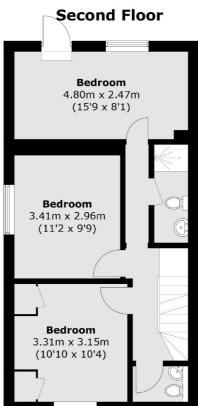

The first floor of the house has three bedrooms a family bathroom with additional w/c, the principal bedroom is on the second floor with an en-suite bathroom. The house has an abundance of space and would make a fabulous home for years to come.

**First Floor** 

Total area (approx.): 139.1 sq. m (1,497.2 sq. ft) (Excluding Eaves)