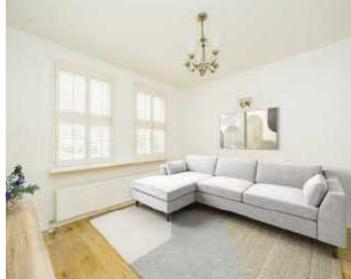

The ground floor has been fully extended with a front reception room upon entering followed by a dining room and ground floor w/c. To the rear is an extended lounge/kitchen/reception room fitted with oak wood cabinet with granite top and bi-fold doors leading to the private garden, providing excellent entertaining space.