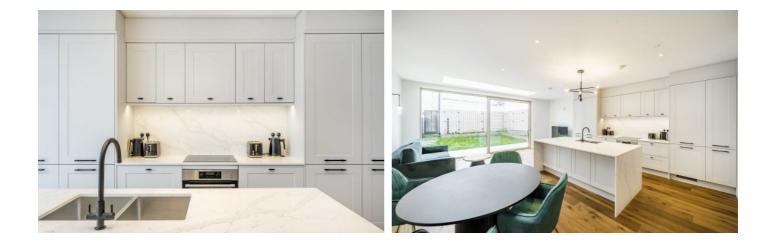

### Hamilton Road, SW19

On the ground floor there is a large, convenient entrance hall designed with families in mind. Followed by a large double-reception room, utility room, and large kitchen diner with bi-folding doors to the rear and a 'winter garden' in the middle. On the first floor, you have three double bedrooms and two bathrooms.