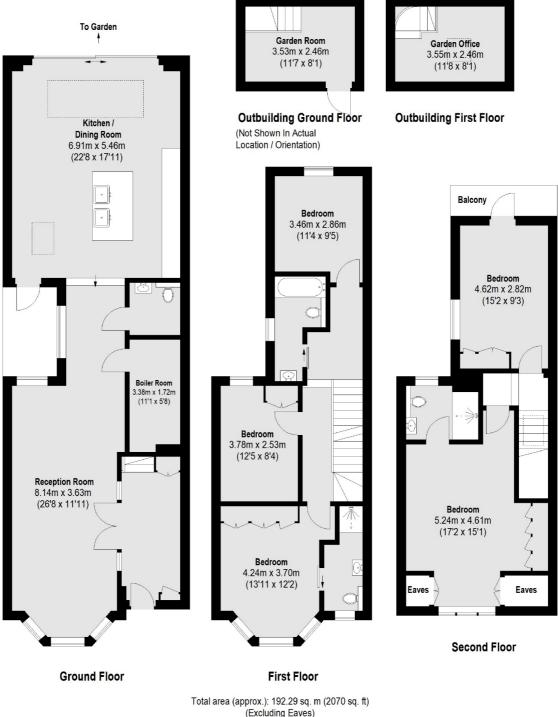

### Hamilton Road, SW19

On the ground floor there is a large, convenient entrance hall designed with families in mind. Followed by a large double-reception room, utility room, and large kitchen diner with bi-folding doors to the rear and a 'winter garden' in the middle. On the first floor, you have three double bedrooms and two bathrooms.

On the second floor the master bedroom suite with en-suite bathroom and another bedroom. This house benefits from underfloor heating on the ground floor, a highly energy-efficient mega-flow system all powered in part by the solar panels on the roof. There are a number of great schools locally, such as Pelham Primary & St Mary's Primary School.

### Hamilton Road, Wimbledon, SW19

(Excluding Eaves) Outbuilding: 17.57 sq. m (189 sq. ft) Balcony: 3.45 sq. m (37 sq. ft)

Wimbledon 12 The Broadway London SW19 1RF Sales 020 8545 8580 Energy Rating: . We aim to make our particulars both accurate and reliable. However they are not guaranteed; nor do they form part of an offer or contract. If you require clarification on any points then please contact us, especially if you're traveling some distance to view. Please note that appliances and heating systems have not been tested and therefore no warranties can be given as to their good working order.