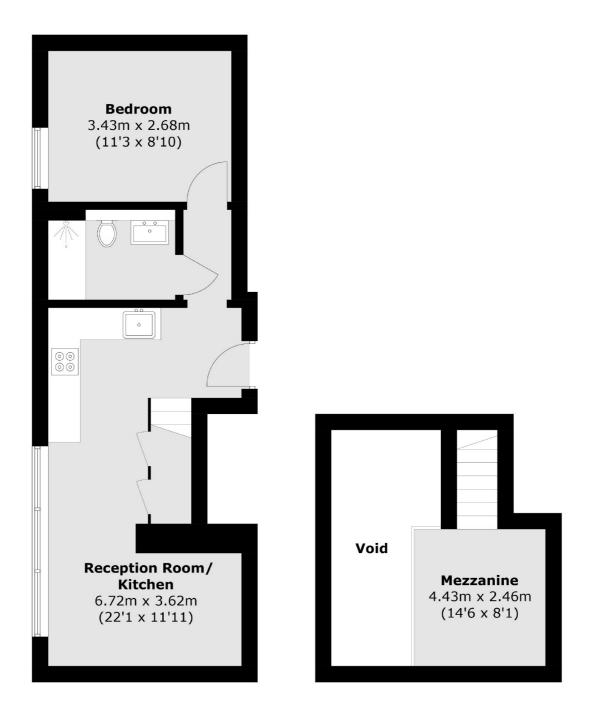

### Second Floor

#### Mezzanine

Total area (approx.): 46.2 sq. m (497.3 sq. ft) (Excluding Void)

Wimbledon 12 The Broadway London SW19 1RF Sales 020 8545 8580 Energy Rating: D. We aim to make our particulars both accurate and reliable. However they are not guaranteed, nor do they form part of an offer or contract. If you require clarification on any points then please contact us, especially if you're traveling some distance to view. Please note that appliances and heating systems have not been tested and therefore no warranties can be given as to their good working order.