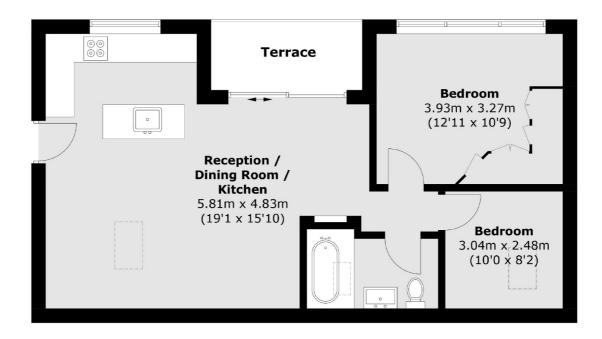

### Kingston Road, London, SW19

Total area (approx.): 58.2 sq. m (626.4 sq. ft) Terrace: 4.5 sq. m (48.4 sq. ft)

Wimbledon 12 The Broadway London SW19 1RF Sales 020 8545 8580 Energy Rating: B. We aim to make our particulars both accurate and reliable. However they are not guaranteed; nor do they form part of an offer or contract. If you require clarification on any points then please contact us, especially if you're traveling some distance to view. Please note that appliances and heating systems have not been tested and therefore no warranties can be given as to their good working order.