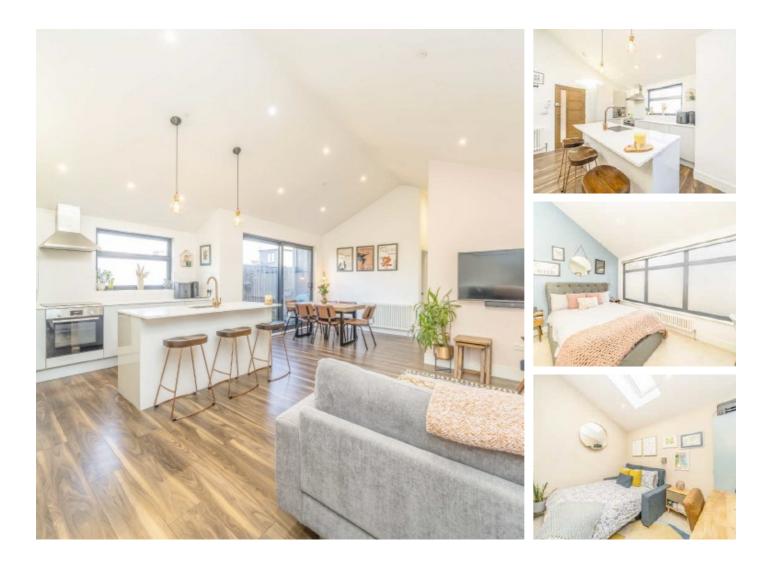

## Kingston Road, SW19 £550,000

A two double bedroom first floor apartment, built four years ago. The apartment is part of a bespoke development, gated, centrally located and offering breathtaking ceiling heights.

Conveniently situated close to Wimbledon Town Centre, just moments away from Wimbledon Tube and Overground Station and a great range of restaurants and bars.

### Features

Two Double Bedrooms Exceptional High Ceilings Private Terrace New Build Guarantee Gated And Private Centrally Located