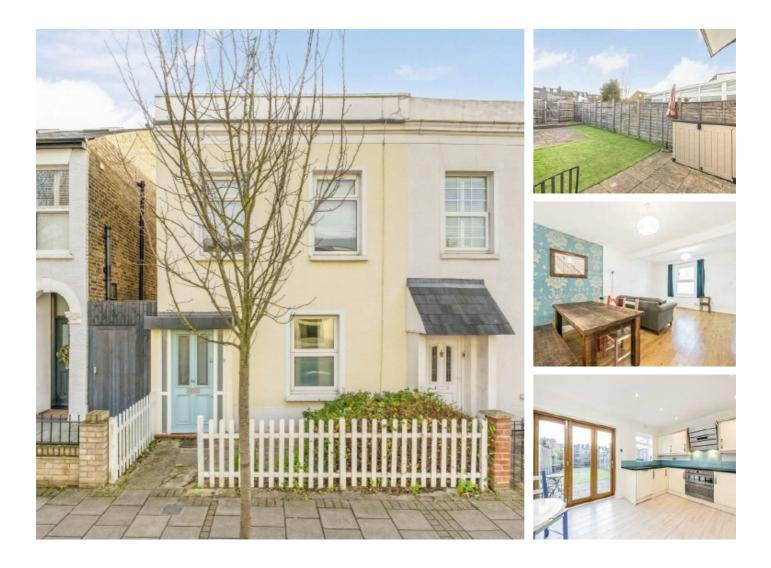

## Hartfield Crescent, SW19 £795,000

A two double bedroom end of terrace Victorian house, located in the centre of Wimbledon Town. The property has a private rear garden and an off street parking space to the rear.

Extremely close to Wimbledon station, offering frequent South West and District Line services. Hartfield Crescent is a quiet residential road, tucked just off of Wimbledon town centre with its wide range of bars, shops and restaurants.

## Features

Two Double Bedrooms End Of Terrace Central Wimbledon Location Off Street Parking Victorian No Onward Chain