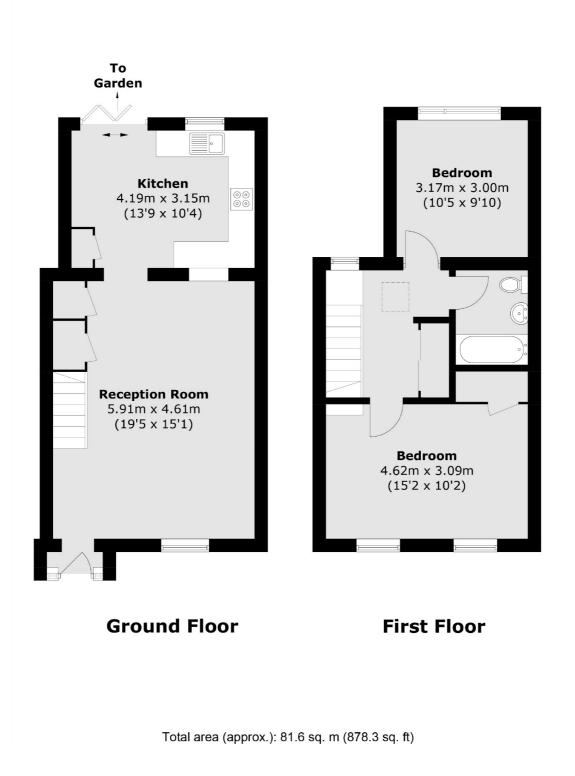

## Hartfield Crescent, SW19 £795,000

A two double bedroom end of terrace Victorian house, located in the centre of Wimbledon Town. The property has a private rear garden and an off street parking space to the rear.

## Features

Two Double Bedrooms End Of Terrace Central Wimbledon Location Off Street Parking Victorian No Onward Chain