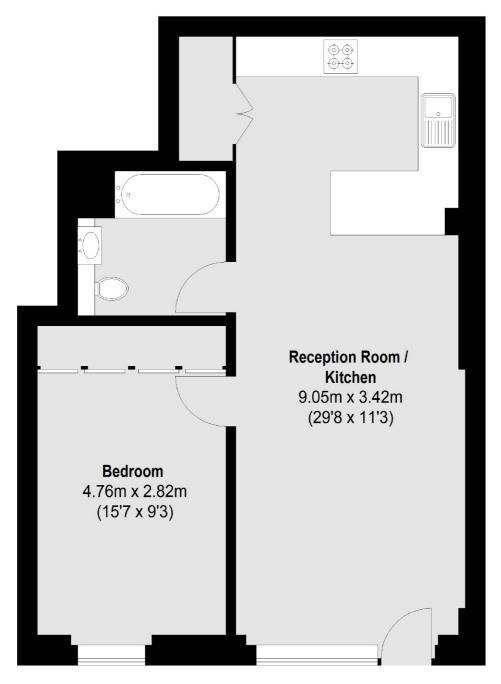

## Hartfield Road, London, SW19

**Ground Floor** 

Total area (approx.):52.06 sq. m (560 Sq. ft)

Wimbledon

London

Sales

**SW19 1RF** 

12 The Broadway