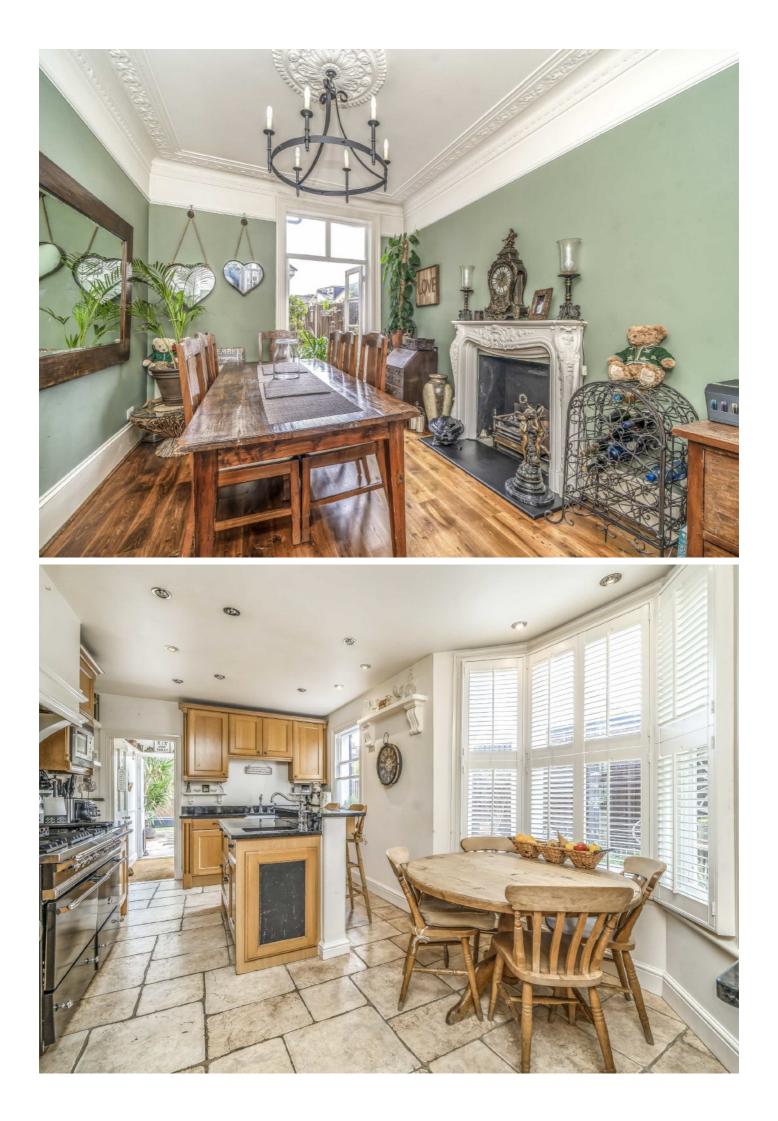

The ground floor has a large double reception room complete with ornate fireplaces and plantation shutters. The kitchen is located to the rear of the house, with a downstairs w/c and access to the south facing garden.