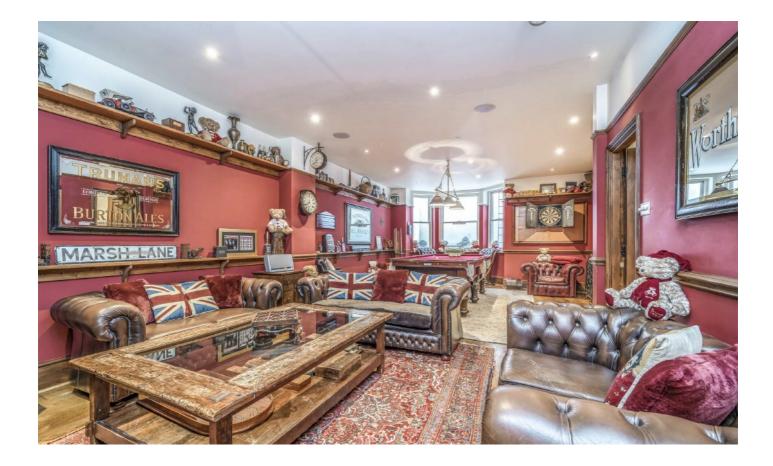

The basement has been fully excavated and developed with full height ceilings, to create what can only be described as the perfect entertainment and home from home club style games and entertainment room, complete with a large double bedroom and separate bedroom, measuring in excess of 600 square feet.