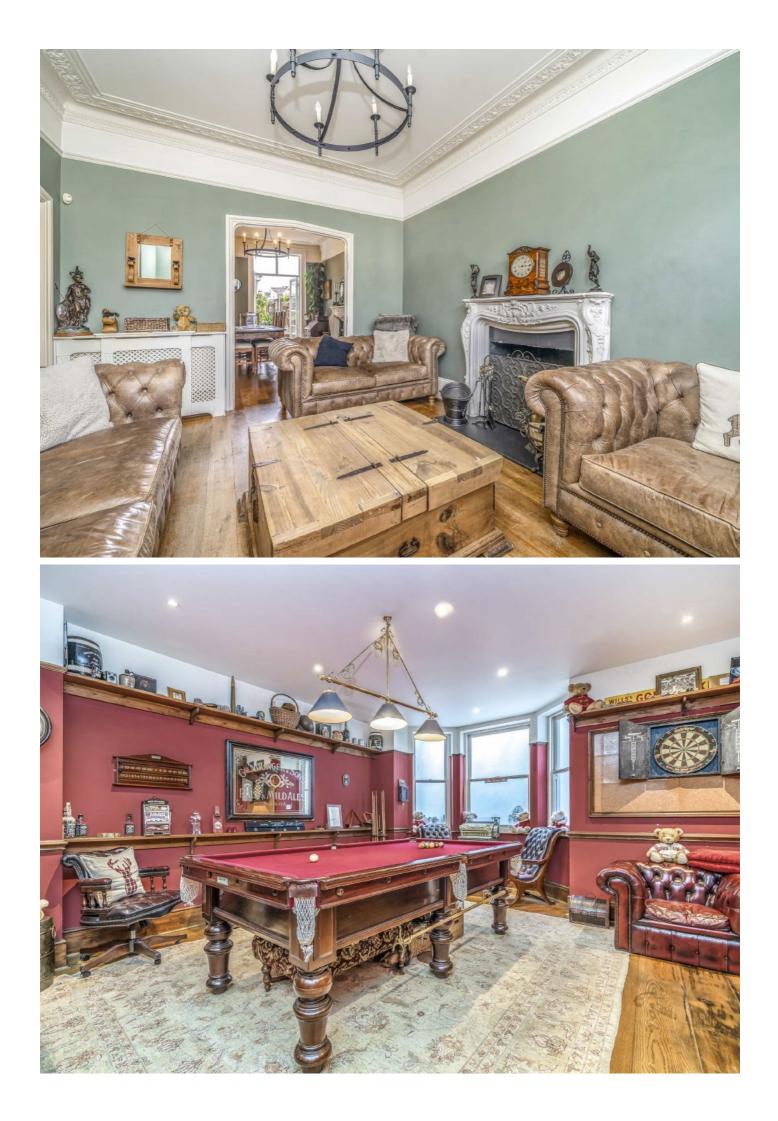

The basement has been fully excavated and developed with full height ceilings, to create what can only be described as the perfect entertainment and home from home club style games and entertainment room, complete with a large double bedroom and separate bedroom, measuring in excess of 600 square feet.