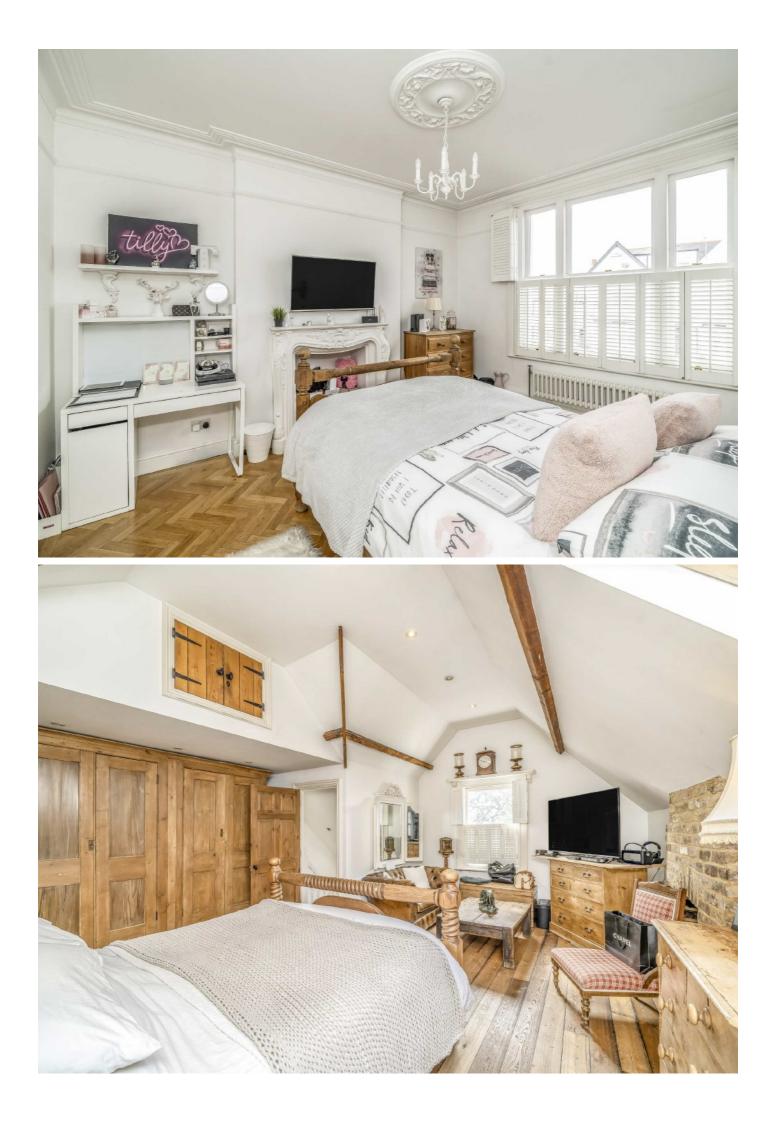

The ground floor has a large double reception room complete with ornate fireplaces and plantation shutters. The kitchen is located to the rear of the house, with a downstairs w/c and access to the south facing garden.

The first floor has three generously sized bedrooms, with two bathrooms. The second floor houses a loft style master bedroom with exposed beams, plantation shutters, with a breathtaking ensuite bathroom, complete with a centrally installed roll-top bath and a freestanding walk-in shower.