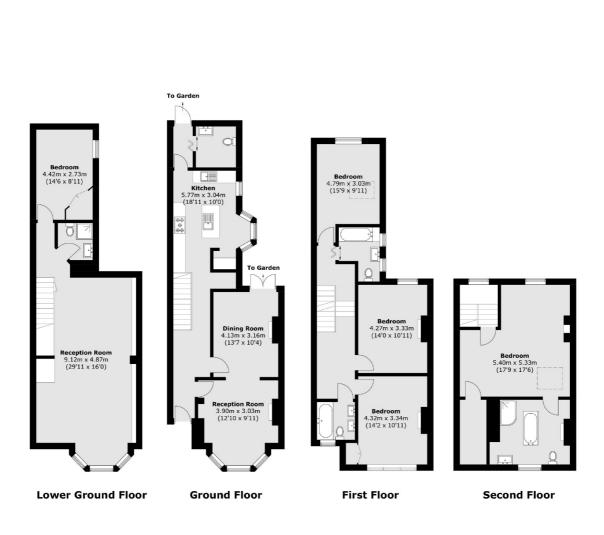

## **Queens Road, SW19**

One of the largest semi detached houses on Queens Road. The house is arranged over four floors, with a full height basement, five bedrooms, four bathrooms, south facing garden and two off street parking spaces.

The ground floor has a large double reception room complete with ornate fireplaces and plantation shutters. The kitchen is located to the rear of the house, with a downstairs w/c and access to the south facing garden.

The basement has been fully excavated and developed with full height ceilings, to create what can only be described as the perfect entertainment and home from home club style games and entertainment room, complete with a large double bedroom and separate bedroom, measuring in excess of 600 square feet.

The first floor has three generously sized bedrooms, with two bathrooms. The second floor houses a loft style master bedroom with exposed beams, plantation shutters, with a breathtaking ensuite bathroom, complete with a centrally installed roll-top bath and a freestanding walk-in shower.

## Queens Road, London, SW19

Total area (approx.): 238.3 sq. m (2,564.9 sq. ft)

Wimbledon 12 The Broadway London SW19 1RF Sales 020 8545 8580 Energy Rating: C. We aim to make our particulars both accurate and reliable. However they are not guaranteed, nor do they form part of an offer or contract. If you require clarification on any points then please contact us, especially if you're traveling some distance to view. Please note that appliances and heating systems have not been tested and therefore no warranties can be given as to their good working order.