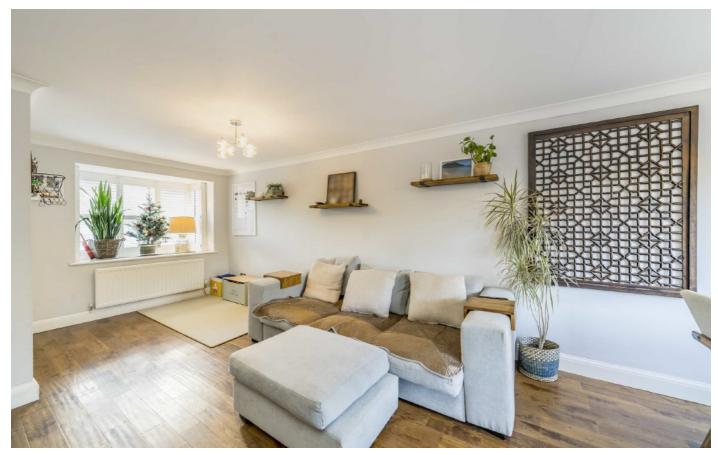

## Sunlight Close, SW19

The ground floor has a large open plan reception/dining room, with a downstairs cloakroom and a separate, modern kitchen to the rear.

The first floor has three bedrooms, two of which are great doubles, with a smaller room, ideal for a nursery, and also a modern family bathroom.