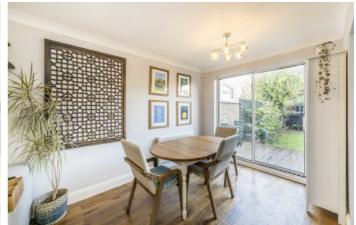

## Sunlight Close, SW19

The ground floor has a large open plan reception/dining room, with a downstairs cloakroom and a separate, modern kitchen to the rear.

The first floor has three bedrooms, two of which are great doubles, with a smaller room, ideal for a nursery, and also a modern family bathroom.