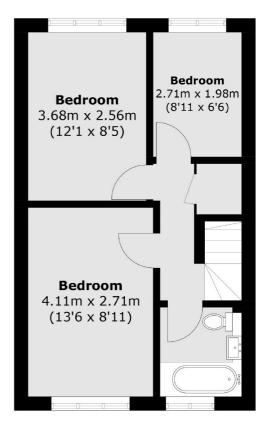

## Sunlight Close, SW19

The ground floor has a large open plan reception/dining room, with a downstairs cloakroom and a separate, modern kitchen to the rear.

The first floor has three bedrooms, two of which are great doubles, with a smaller room, ideal for a nursery, and also a modern family bathroom.

**First Floor** 

Total area (approx.): 74.5 sq. m (801.9 sq. ft)