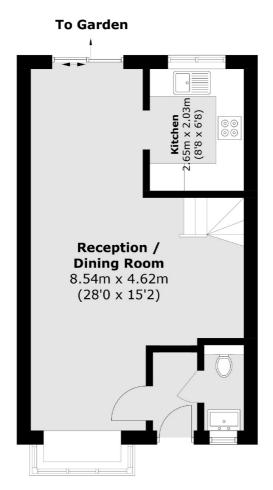

## Sunlight Close, SW19

The ground floor has a large open plan reception/dining room, with a downstairs cloakroom and a separate, modern kitchen to the rear.

The first floor has three bedrooms, two of which are great doubles, with a smaller room, ideal for a nursery, and also a modern family bathroom.

### Sunlight Close, London, SW19

**Ground Floor** 

Wimbledon

London

Sales

**SW19 1RF** 

12 The Broadway

020 8545 8580