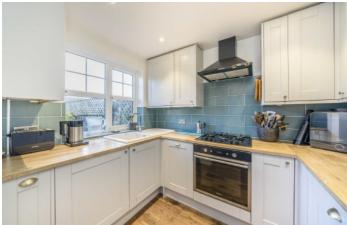

## Sunlight Close, SW19

The ground floor has a large open plan reception/dining room, with a downstairs cloakroom and a separate, modern kitchen to the rear.

The first floor has three bedrooms, two of which are great doubles, with a smaller room, ideal for a nursery, and also a modern family bathroom.