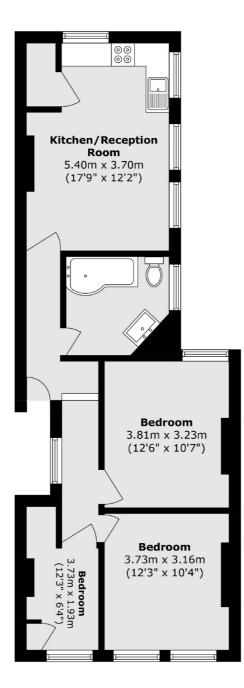

### Kingston Road, London, SW19

Total area (approx.): 67.4 sq. m (725.4 sq. ft)

Wimbledon 12 The Broadway London SW19 1RF Sales 020 8545 8580 Energy Rating: D. We aim to make our particulars both accurate and reliable. However they are not guaranteed; nor do they form part of an offer or contract. If you require clarification on any points then please contact us, especially if you're traveling some distance to view. Please note that appliances and heating systems have not been tested and therefore no warranties can be given as to their good working order.