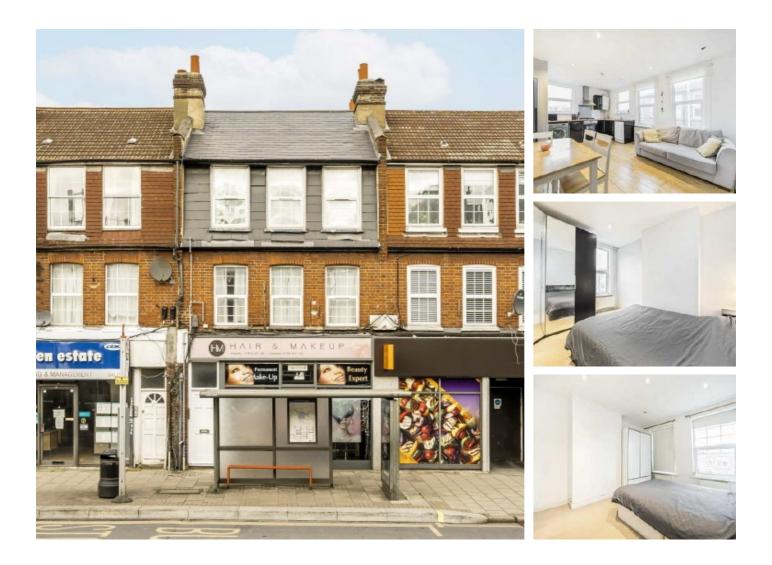

## Kingston Road, SW19 £415,000

A three bedroom top floor Victorian apartment, measured at over 725 square feet and being sold with no onward chain. There is an open kitchen/ dining room, with the northern line just a short distance away.

Located close to Wimbledon Town Centre. You are just moments away from superb transport links such as the district line tube, Wimbledon Overground Station, Tramlink, and an eclectic range of restaurants and bars

#### Features

Three Bedrooms Victorian Conversion Northern Line Nearby Open Kitchen/ Dining Top Floor