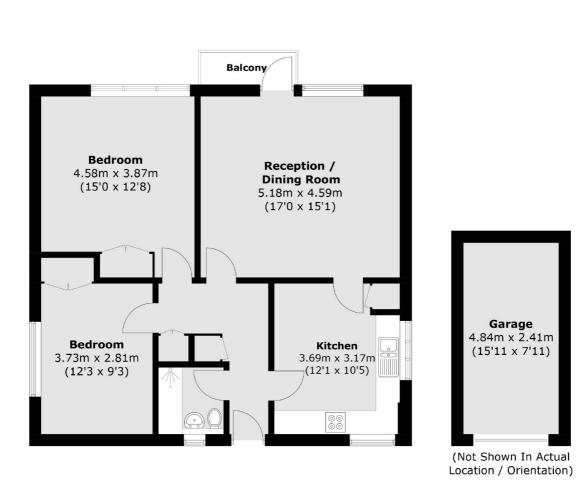

### Darlaston Road, London, SW19

Approx Internal Area: 77.5 sq. m (834.2 sq. ft) Garage: 11.7 sq. m (125.9 sq. ft) Total: 89.2 sq. m (960.1 sq. ft) Balcony : 1.9 sq. m (20.4 sq. ft)

Wimbledon 12 The Broadway London SW19 1RF Sales 020 8545 8580 Energy Rating: D. We aim to make our particulars both accurate and reliable. However they are not guaranteed; nor do they form part of an offer or contract. If you require clarification on any points then please contact us, especially if you're traveling some distance to view. Please note that appliances and heating systems have not been tested and therefore no warranties can be given as to their good working order.