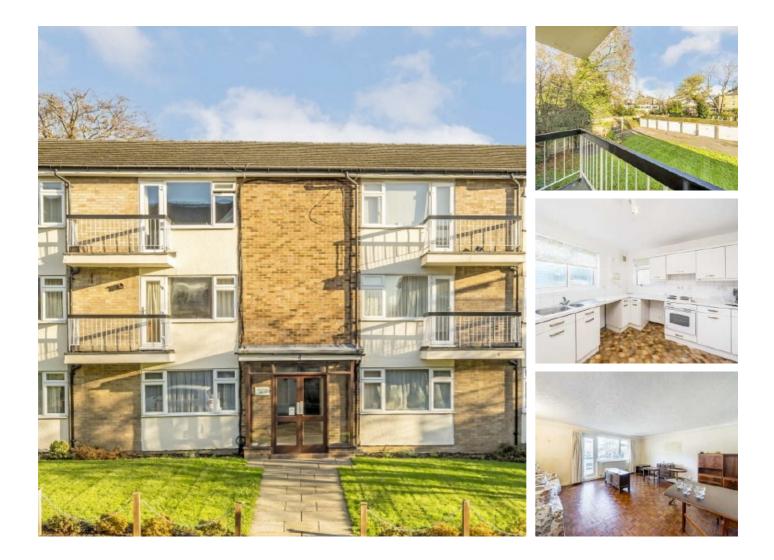

## Darlaston Road, SW19 £450,000

A first floor, two double bedroom apartment in a purpose built development. The property has a long lease, a garage and is sold with no onward chain.

The village and the common are nearby, with the District line, National Rail and Tramlink within walking distance, as well as restaurants, bars and shops.

#### Features

Two Bedrooms First Floor Long Lease Garage In Block Quiet Street No Onward Chain