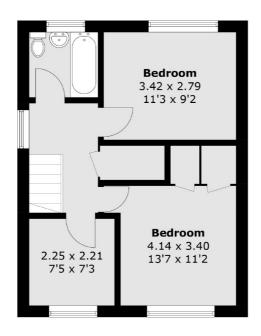

## Cecil Road, London, SW19

**First Floor** 

**Ground Floor** 

Total area (approx.): 77.6 sq. m (835.2 sq. ft)

020 8545 8580