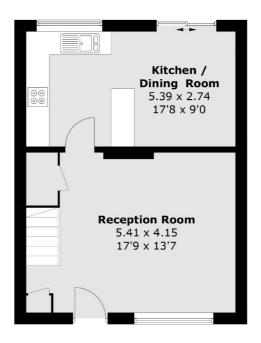

## Cecil Road, London, SW19

**First Floor** 

**Ground Floor** 

Total area (approx.): 77.6 sq. m (835.2 sq. ft)

020 8545 8580