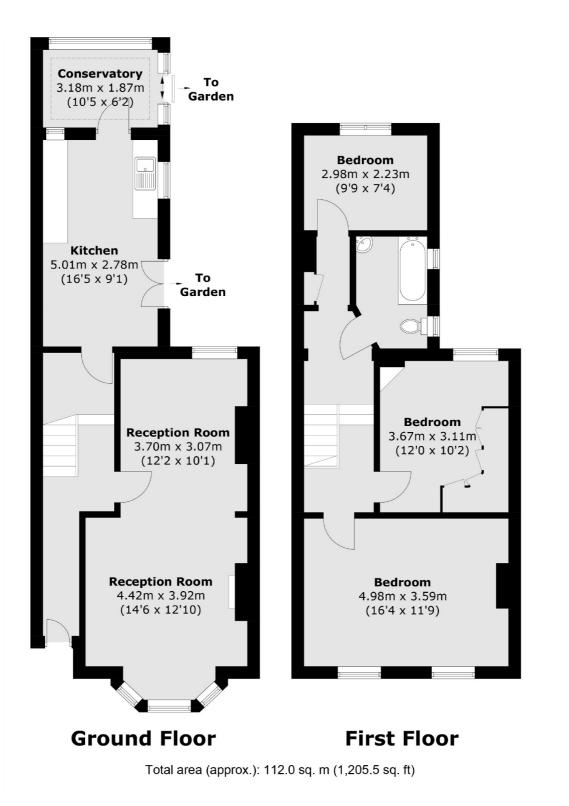

## Cowdrey Road, SW19 £795,000

A three bedroom Victorian terraced house, located in a quiet cul de sac. The property has the potential to extend in to the loft and to the rear, with a south facing garden.

#### Features

Three Bedrooms Quiet Cul De Sac Victorian Terraced House Extension Potential Over 1200 Square Feet South Facing Garden