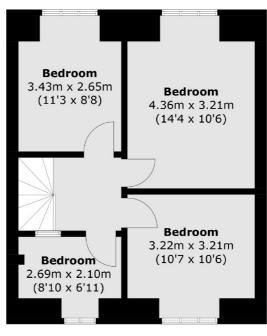

## **Dexters**









# **Coombe Lane, SW20** £500,000

A three bedroom split level purpose built maisonette. The property has its own, large, private terrace, owns the freehold to the property and the commercial property below and is sold with no onward chain.

Incredibly well placed for all of the local amenities of Raynes Park including Waitrose supermarket and is a short walk to Babylon, ideal for a leisurely brunch or hop on the train to London for a night out.

#### **Features**

Three Bedrooms
Freehold Ownership
Own Front Door
Ground Rent Income
No Onward Chain
Near 1,000 Square Feet

Wimbledon 020 8545 8580 dexters.co.uk

### Coombe Lane, London, SW20





**First Floor** 

Wimbledon

London

Sales

**SW19 1RF** 

12 The Broadway

020 8545 8580

#### **Second Floor**

Total area (approx.): 90.4 sq. m (973.0 sq. ft)