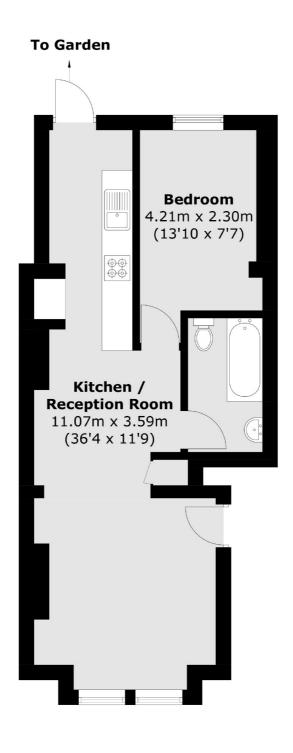

## Tennyson Road, SW19 £395,000

A one double bedroom ground floor garden flat, presented in great condition throughout. The property offers an open plan kitchen/dining room, private rear garden and is offered with no forward chain.

## Tennyson Road, London, SW19

Total area (approx.): 43.5 sq. m (468.2 sq. ft)

Wimbledon

London

Sales

SW19 1RF

12 The Broadway

020 8545 8580