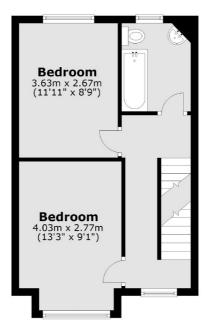

# **Dexters**









## Vernon Avenue, SW20

£2,300 Per calendar month

A terraced house with three double bedrooms, a large living room and fully fitted kitchen leading onto a private garden. This house is perfect for a young family or professional sharers.

Located in one of the desirable 'Apostles' roads just a short walk from Raynes Park Station with its quick connections into London. A multitude of shops, restaurants, pubs and a Waitrose also just a short walk away.

### **Features**

Three Double Bedrooms Private Garden Eat-in Kitchen Large Reception Ample Storage Cul-de-sac

Wimbledon 020 8545 8581 dexters.co.uk

### Vernon Avenue, London, SW20

### **Ground Floor**



#### **First Floor**



### **Second Floor**



Total area: approx. 101.2 sq. metres (1089.0 sq. feet)



Wimbledon

London

SW19 1RF

Lettings

12 The Broadway

020 8545 8581