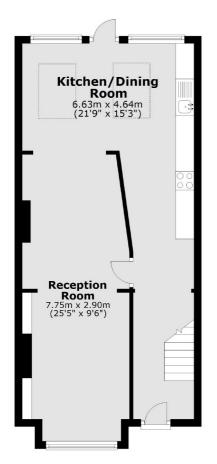

# **Dexters**









## Vernon Avenue, SW20

£2,300 Per calendar month

A terraced house with three double bedrooms, a large living room and fully fitted kitchen leading onto a private garden. This house is perfect for a young family or professional sharers.

Located in one of the desirable 'Apostles' roads just a short walk from Raynes Park Station with its quick connections into London. A multitude of shops, restaurants, pubs and a Waitrose also just a short walk away.

### **Features**

Three Double Bedrooms Private Garden Eat-in Kitchen Large Reception Ample Storage Cul-de-sac

Wimbledon 020 8545 8581 dexters.co.uk

### Vernon Avenue, London, SW20

### **Ground Floor**



#### **First Floor**



### **Second Floor**



Total area: approx. 101.2 sq. metres (1089.0 sq. feet)



Wimbledon

London

SW19 1RF

Lettings

12 The Broadway

020 8545 8581