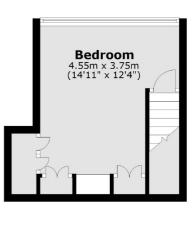

### **Second Floor**

Total area: approx. 101.2 sq. metres (1089.0 sq. feet)

Wimbledon

London

SW19 1RF

Lettings

12 The Broadway

020 8545 8581