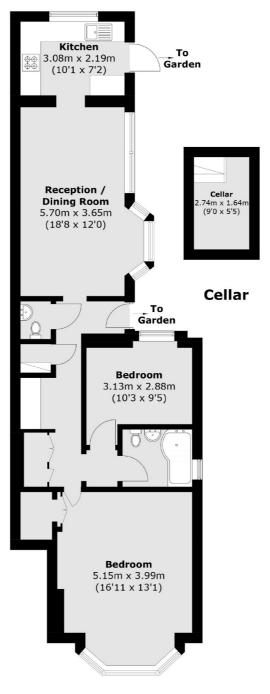

## Queens Road, London, SW19

**Ground Floor** 

Total area (approx.): 77.9 sq. m (838.5 sq. ft)