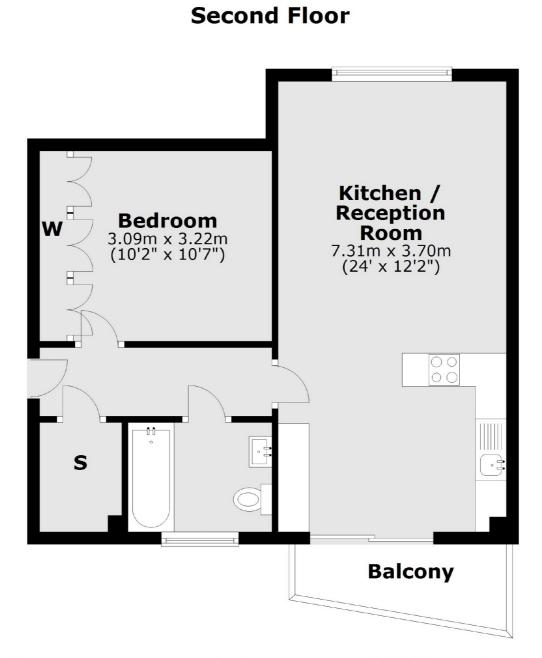

## West Barnes Lane, London, SW2O

Main area: Approx. 50.9 sq. metres (547.8 sq. feet) Plus balconies, approx. 4.1 sq. metres (44.6 sq. feet)

Wimbledon 12 The Broadway London SW19 1RF Sales 020 8545 8580 Energy Rating: B. We aim to make our particulars both accurate and reliable. However they are not guaranteed; nor do they form part of an offer or contract. If you require clarification on any points then please contact us, especially if you're traveling some distance to view. Please note that appliances and heating systems have not been tested and therefore no warranties can be given as to their good working order.