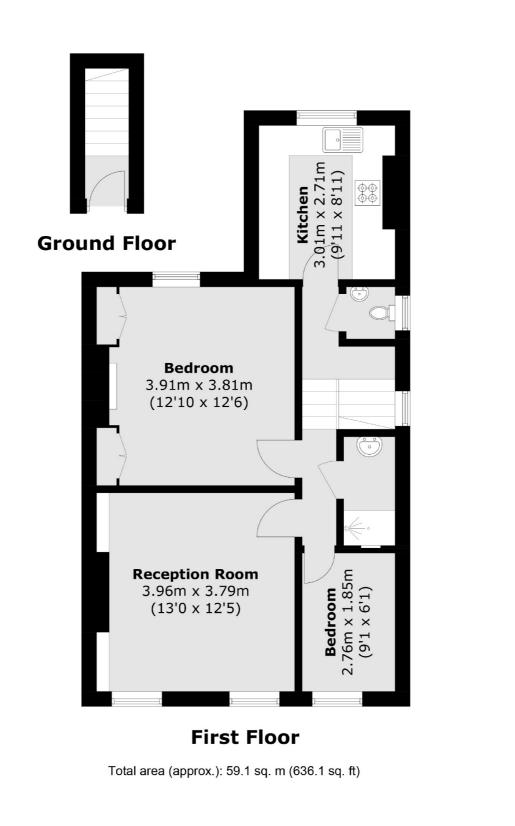

## **Pelham Road, SW19** £575,000

A charming top floor two bedroom Victorian conversion apartment located on a beautiful leafy street. The property has been refurbished by its current owners and is complete with a private south facing garden and a share of freehold.