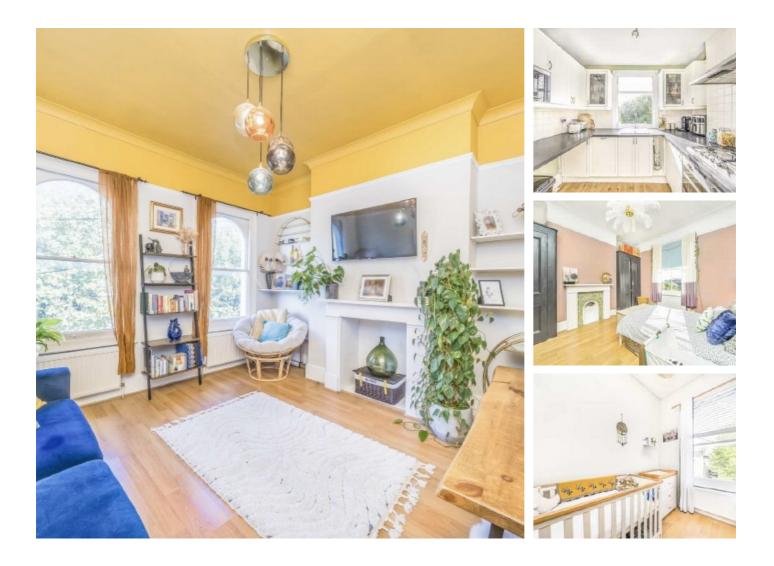

## **Pelham Road, SW19** £575,000

A charming top floor two bedroom Victorian conversion apartment located on a beautiful leafy street. The property has been refurbished by its current owners and is complete with a private south facing garden and a share of freehold.

#### Features

Victorian Conversion Period Features Share of Freehold High Ceilings Private South Facing Garden Ministers Location