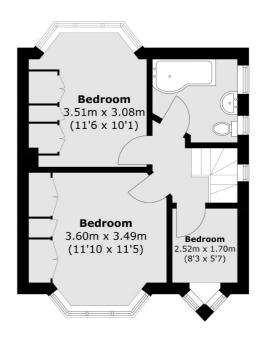

## **Dexters**









## Westcoombe Avenue, SW20

£2,500 Per calendar month

A three bedroom, one bathroom house with a open plan living room, dining space and kitchen on the ground floor that opens to a private garden through a sliding door.

Westcoombe Avenue is a cul-de-sac a short distance from Raynes Park Recreational Ground, Goals football centre and all of the local amenities of Raynes Park including Waitrose supermarket.

## **Features**

Three Bedrooms One Bathroom House Garden Cul-de-sac Semi-detached

Wimbledon 020 8545 8581 dexters.co.uk

## Westcoombe Avenue, London, SW20





**Ground Floor** 

Wimbledon

London

SW19 1RF

Lettings

12 The Broadway

020 8545 8581

**First Floor** 

Total area (approx.): 76.5 sq. m (823.4 sq. ft)