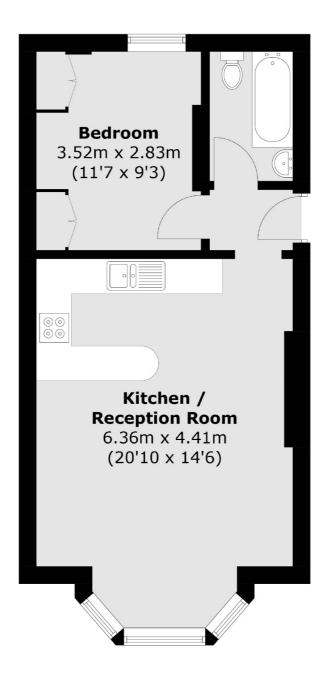

## Darlaston Road, London, SW19

Total area (approx.): 41.5 sq. m (446.7 sq. ft)

Wimbledon

London

Sales

SW19 1RF

12 The Broadway

020 8545 8580