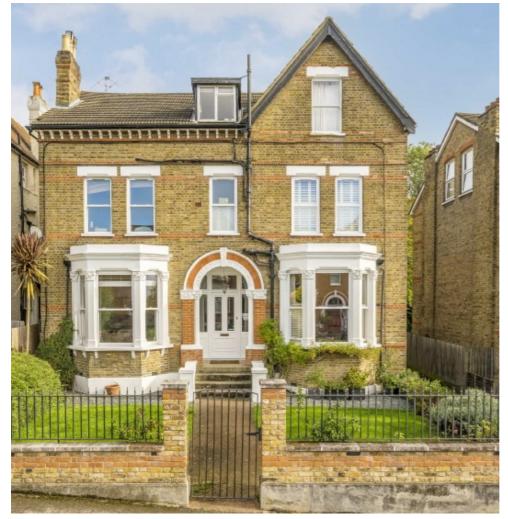

## Darlaston Road, SW19 £425,000

A ground floor, one bedroom Victorian conversion, located on a quiet, desirable street. With communal gardens, a garage and a freehold share, this would make the perfect first purchase or investment.

Darlaston Road is certainly one of Wimbledon's most highly regarded roads with the village and the common nearby. District line, National Rail and Tramlink are within walking distance, as well as churches, library, banks, gyms, supermarkets, restaurants, bars and shops.

## **Features**

One Double Bedroom Garage Communal Gardens Share Of Freehold Detached Victorian Building No Forward Chain

Wimbledon 020 8545 8580 dexters.co.uk