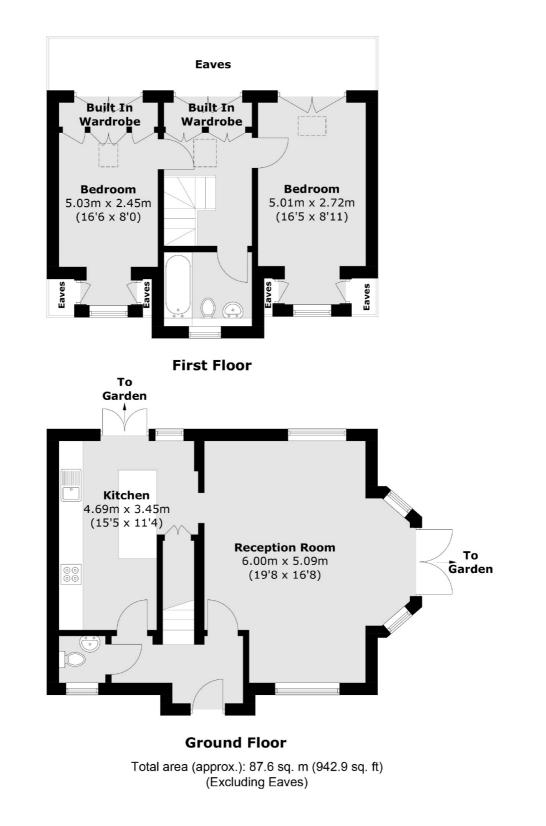

The ground floor of the property offers an entrance hallway providing access to the generously proportioned front reception room, fully fitted modern kitchen, alongside a w/c.

The first floor has two large double bedrooms with a mixture of built in wardrobes and eaves storage, and a family bathroom.