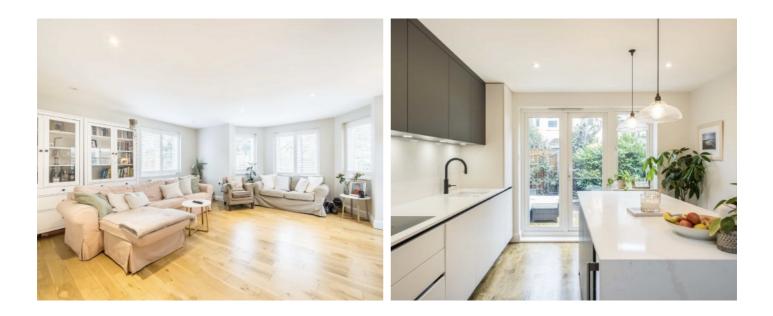

The ground floor of the property offers an entrance hallway providing access to the generously proportioned front reception room, fully fitted modern kitchen, alongside a w/c.

The first floor has two large double bedrooms with a mixture of built in wardrobes and eaves storage, and a family bathroom.