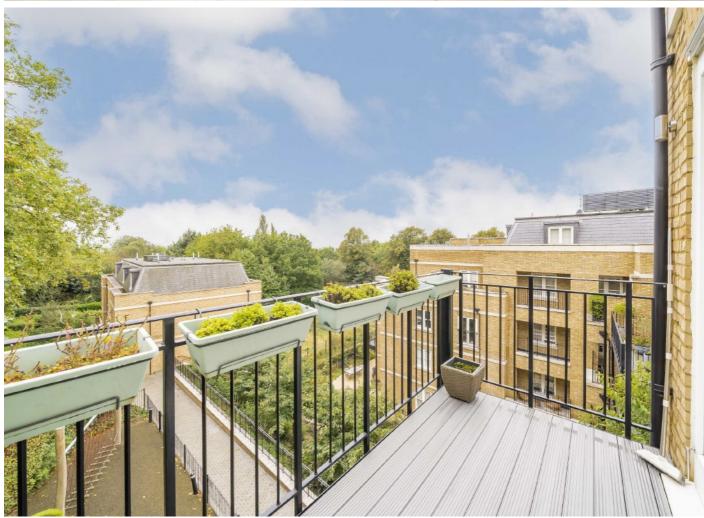

The property comprises an elegant reception room with wooden flooring and is flooded with natural light. The reception room has double doors which open on to a decked, south facing terrace, perfect for dining and relaxing.

## **Features**

Three Double Bedrooms
Three Bathrooms
Private Balcony
Underground Parking
Exceptional Communal Areas
No Onward Chain

## Chambers Park Hill, London, SW20

Total area (approx.): 135.9 sq. m (1,462.8 sq. ft) Balcony area: 6.2 sq. m (66.7 sq. ft)

Wimbledon

London

Sales

**SW19 1RF** 

12 The Broadway

020 8545 8580