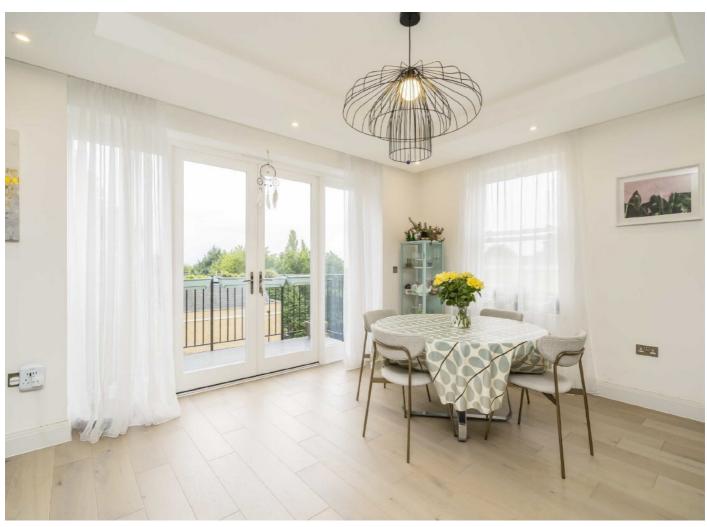

The property comprises an elegant reception room with wooden flooring and is flooded with natural light. The reception room has double doors which open on to a decked, south facing terrace, perfect for dining and relaxing.

## **Features**

Three Double Bedrooms
Three Bathrooms
Private Balcony
Underground Parking
Exceptional Communal Areas
No Onward Chain