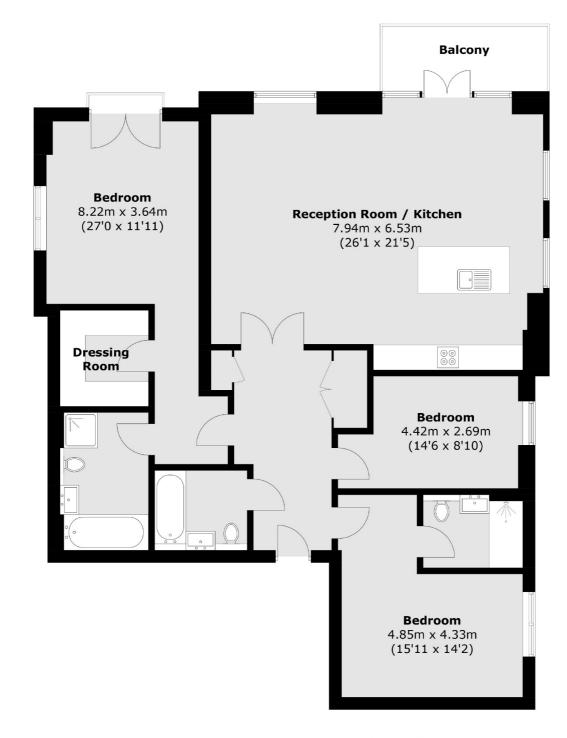

## Chambers Park Hill, SW20

An incredible three double bedroom, three bathroom apartment with arguably some of the best views within the development. There is underground parking, incredible communal areas and no onward chain.

The property comprises an elegant reception room with wooden flooring and is flooded with natural light. The reception room has double doors which open on to a decked, south facing terrace, perfect for dining and relaxing.

The principal bedroom suite benefits from dressing area and a generous en suite bathroom. There are two further double bedrooms, one of which with en suite shower room and a separate family bathroom.

Wimbledon Common and Village are within walking distance offering an array of designer shops, boutiques, historic pubs, restaurants and green open spaces. The area has some highly regarded and sought after local and independent schools.

## **Features**

Three Double Bedrooms
Three Bathrooms
Private Balcony
Underground Parking
Exceptional Communal Areas
No Onward Chain

## Chambers Park Hill, London, SW20

Total area (approx.): 135.9 sq. m (1,462.8 sq. ft) Balcony area: 6.2 sq. m (66.7 sq. ft)

Wimbledon

London

Sales

**SW19 1RF** 

12 The Broadway

020 8545 8580