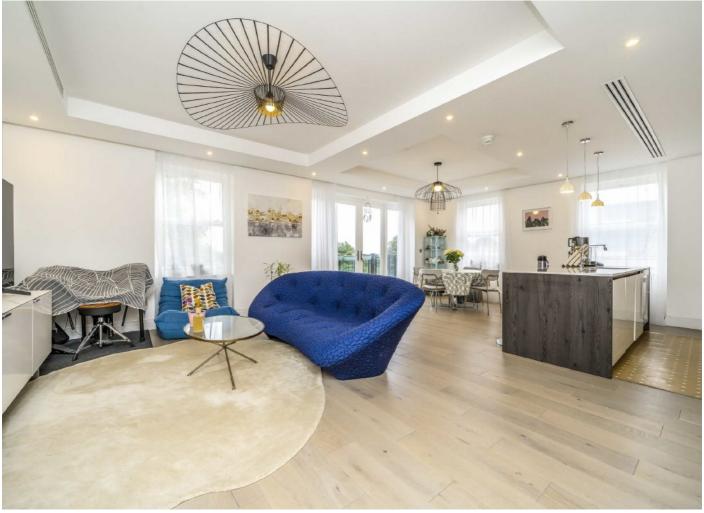

The property comprises an elegant reception room with wooden flooring and is flooded with natural light. The reception room has double doors which open on to a decked, south facing terrace, perfect for dining and relaxing.