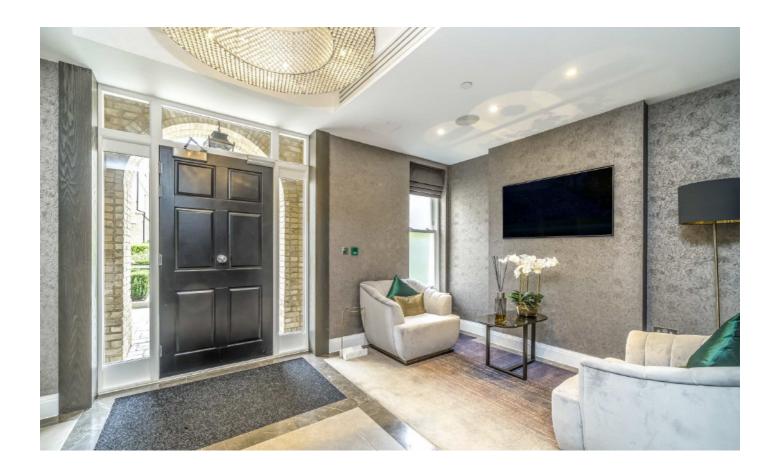

The property comprises an elegant reception room with wooden flooring and is flooded with natural light. The reception room has double doors which open on to a decked, south facing terrace, perfect for dining and relaxing.