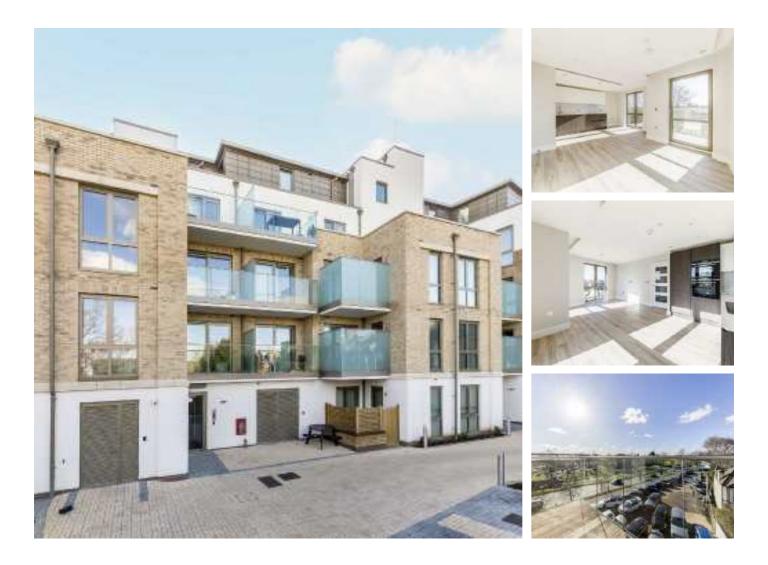

## Edna Road, SW20 £1,750 Per calendar month

A wonderfully designed and built one-bedroom apartment on the third floor with two private outdoor spaces and open plan living with an integrated kitchen

The Zero is located in Raynes Park and is opposite David Lloyd and playing fields. It also has great access to mainline stations at Raynes Park and Wimbledon Chase and a short bus ride to the Northern Line, South Wimbledon. Whilst Raynes Park has a great selection of pubs, restaurants and amenities the buzzier towns of Wimbledon and Kingston are just around the corner.

#### Features

One Double Bedroom Large Balcony Sustainability Award Stunning Specification Great Transport Low Running Costs