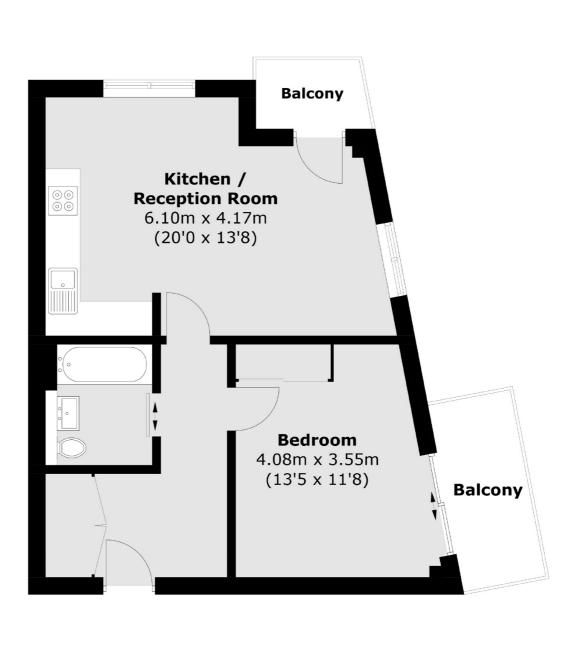

### Edna Road, London, SW2O

Total area (approx.): 49.8 sq. m (536 sq. ft) Balcony area (approx.): 7.1 sq. m (76.4 sq. ft)

Wimbledon 12 The Broadway London SW19 1RF Lettings 020 8545 8581 Energy Rating: A. We aim to make our particulars both accurate and reliable. However they are not guaranteed; nor do they form part of an offer or contract. If you require clarification on any points then please contact us, especially if you're traveling some distance to view. Please note that appliances and heating systems have not been tested and therefore no warranties can be given as to their good working order.