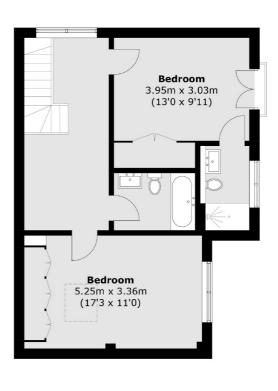

## **Dexters**









## Craven Gardens, SW19 £875,000

A complete one off for the area, a three bedroom, three bathroom house, located just beside South Park Gardens. The property has its own private garden and is sold with no onward chain.

Located on a quiet street, this family orientated location is close to highly sought after schools, a fantastic selection of High Street brand shops, restaurants and great transport links.

## **Features**

Three Bedrooms
Three Bathrooms
No Onward Chain
Private Garden
Two Floor Lateral House
Near 1400 Square Feet

Wimbledon 020 8545 8580 dexters.co.uk

## Craven Gardens, London, SW19





**Ground Floor** 

Wimbledon

London

Sales

SW19 1RF

12 The Broadway

020 8545 8580

**First Floor** 

Total area (approx.): 126.3 sq. m (1359.5 sq. ft)