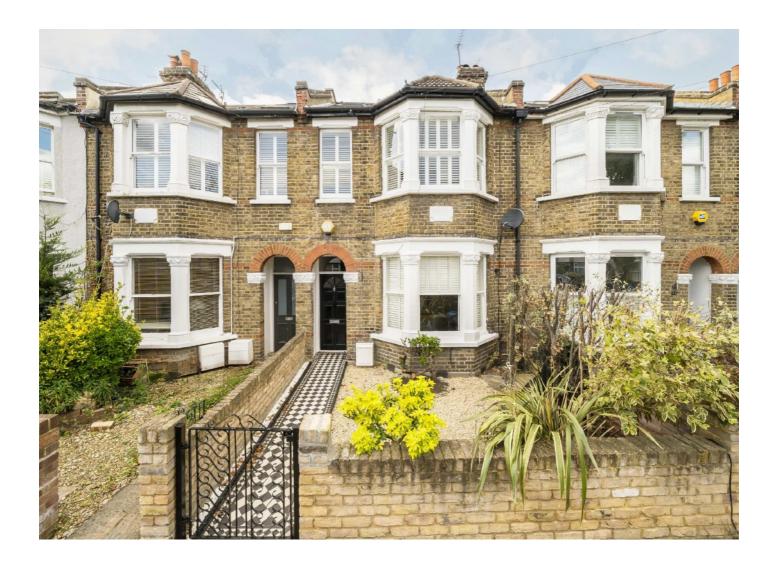

## Hamilton Road, SW19 £1,200,000

A substantial Victorian terraced house, extended to the rear and loft to offer five bedrooms and two bathrooms. The property has a generous west facing garden and is offered with no forward chain.

Hamilton Road is in the desirable 'Battles' area within Wimbledon. Near the northern line, superb schools, a selection of shops, bars, restaurants, theatres, parks and a cinema. The area is vibrant and very popular.