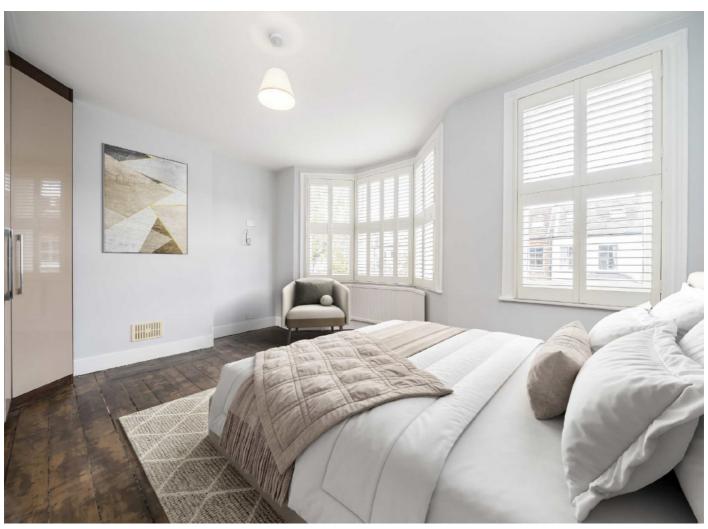

## Hamilton Road, SW19

The ground floor has a large through reception room to the front, complete with a characterful fireplace and plantation shutters. To the rear, there is under-stairs storage, followed by an open kitchen dining room with french doors leading to the rear garden.

The first floor has three double bedrooms and a family bathroom, with the loft then converted to the full capacity to offer two further bedrooms, an en suite shower room and eaves storage.

To the rear of the property you have a large west facing garden with decking.