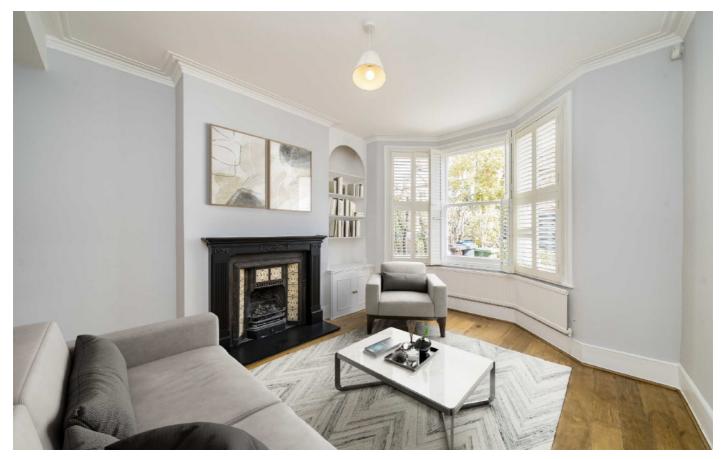

## Hamilton Road, SW19

The ground floor has a large through reception room to the front, complete with a characterful fireplace and plantation shutters. To the rear, there is under-stairs storage, followed by an open kitchen dining room with french doors leading to the rear garden.