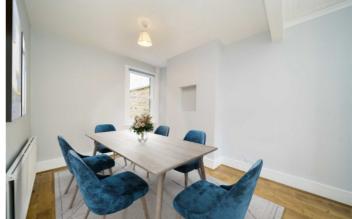

## Hamilton Road, SW19

The ground floor has a large through reception room to the front, complete with a characterful fireplace and plantation shutters. To the rear, there is under-stairs storage, followed by an open kitchen dining room with french doors leading to the rear garden.