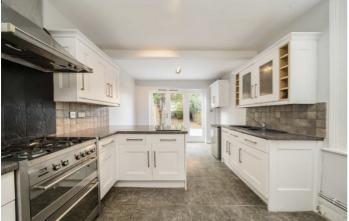

## Hamilton Road, SW19

The ground floor has a large through reception room to the front, complete with a characterful fireplace and plantation shutters. To the rear, there is under-stairs storage, followed by an open kitchen dining room with french doors leading to the rear garden.