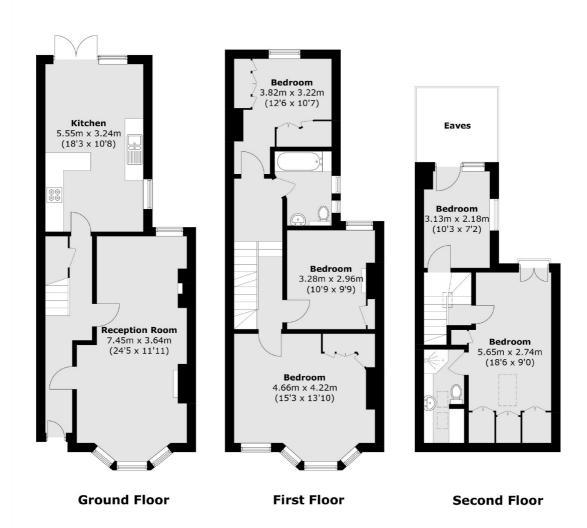

### Hamilton Road, London, SW19

Total area (approx.): 135.2 sq. m (1,455.3 sq. ft) (Excluding Eaves)

Wimbledon

London

Sales

SW19 1RF

12 The Broadway

020 8545 8580