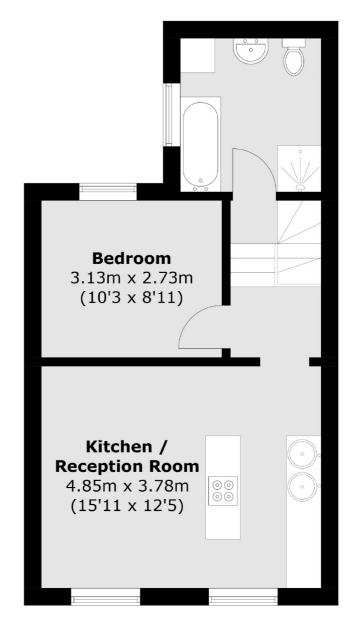

## Kingston Road, SW20 £199,950

A one double bedroom, first floor Victorian conversion flat, located within close proximity to Raynes Park Station. The property has an open kitchen/reception room and is sold with no onward chain.

## Kingston Road, London, SW20

**Ground Floor** 

Wimbledon

London

Sales

SW19 1RF

12 The Broadway

020 8545 8580

**First Floor** 

Total area (approx.): 40.8 sq. m (439.1 sq. ft)