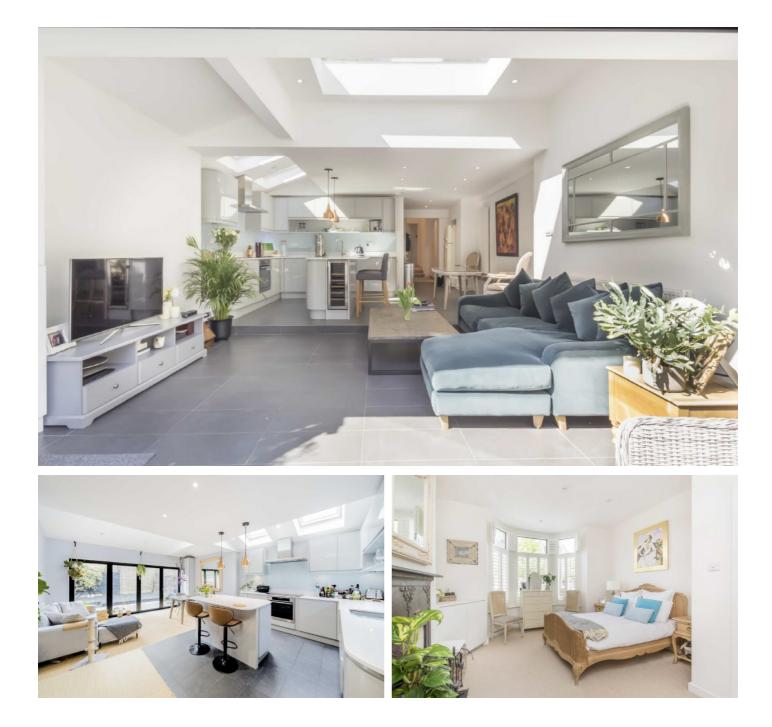

The bathroom has underfloor heating has a Fired Earth bath, beneath a vaulted ceiling with sky lights and a large walk-in wet room style shower with rain effect. First impressions of this apartment are impressive, but the extended kitchen, dining and living room is utterly outstanding.

The kitchen has granite worktops, wine fridge, vaulted ceilings with skylights and a Smeg fridge. Stepping down you enter the reception area with huge bi-folding doors that, when opened, offer the perfect inside/ outside living that is so popular. The attention to details with the rear garden fully decked, and the Victorian tiles and sandstone paving to the front, completes the luxury feel.