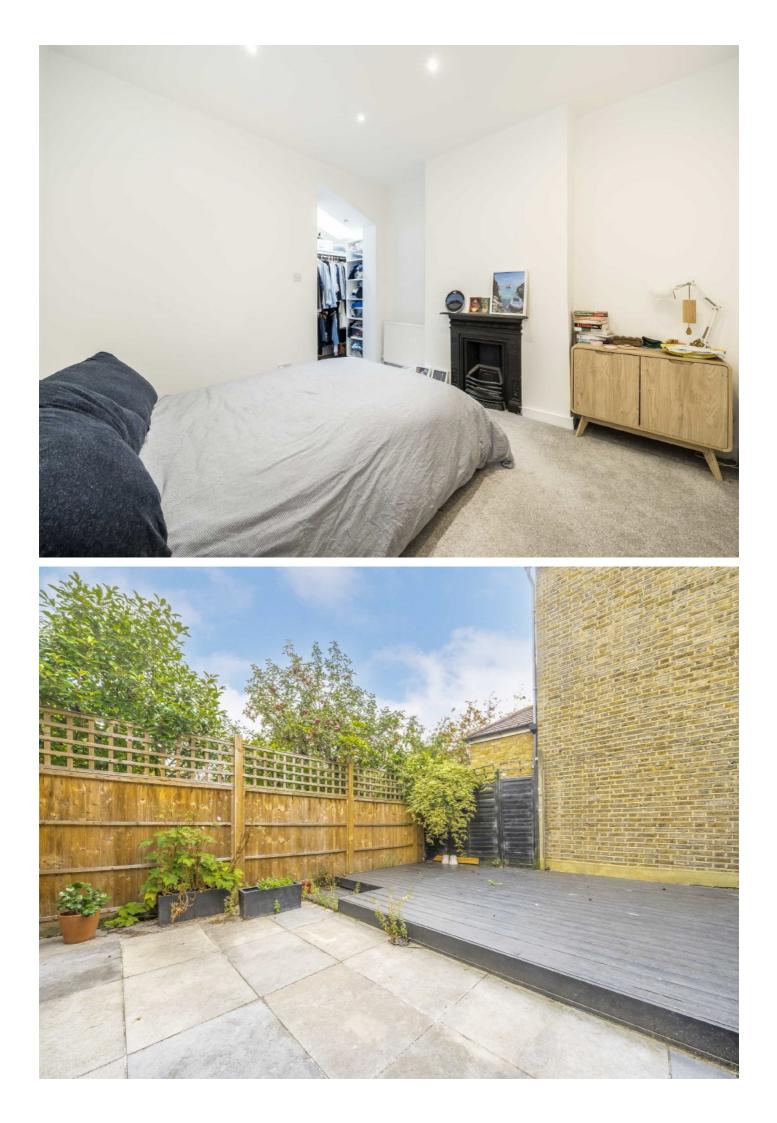

## Effra Road, SW19

The apartment has been renovated recently, throughout, using some of the most luxurious materials. The master bedroom has a large bay window with shutters have been fitted, with a period working fireplace and high ceilings. There is another double bedroom beside with a walk in wardrobe.

The kitchen has granite worktops, wine fridge, vaulted ceilings with skylights and a Smeg fridge. Stepping down you enter the reception area with huge bi-folding doors that, when opened, offer the perfect inside/ outside living that is so popular. The attention to details with the rear garden fully decked, and the Victorian tiles and sandstone paving to the front, completes the luxury feel.