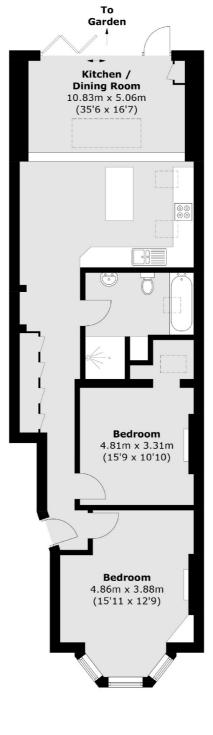

### Effra Road, London, SW19

Total area (approx.): 82.2 sq. m (884.8 sq. ft)

Wimbledon 12 The Broadway London SW19 1RF Sales 020 8545 8580 Energy Rating: C. We aim to make our particulars both accurate and reliable. However they are not guaranteed; nor do they form part of an offer or contract. If you require clarification on any points then please contact us, especially if you're traveling some distance to view. Please note that appliances and heating systems have not been tested and therefore no warranties can be given as to their good working order.