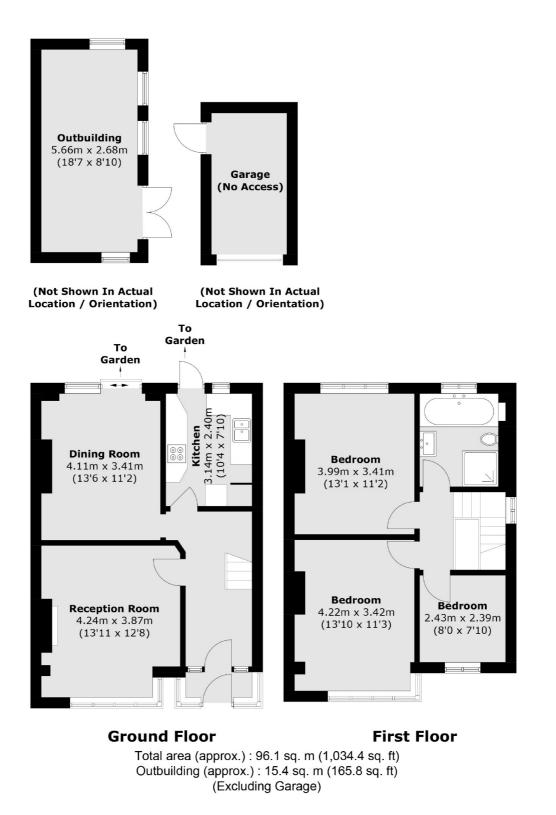

## Cannon Hill Lane, SW20 £2,500 Per calendar month

A three bedroom, one bathroom, semi-detached home, with two reception rooms on the ground floor, separate kitchen, large private garden with a Summer house and garage.

#### Features

Three Bedrooms Semi-Detached Garage Large Private Garden Wooden Floors Summer House