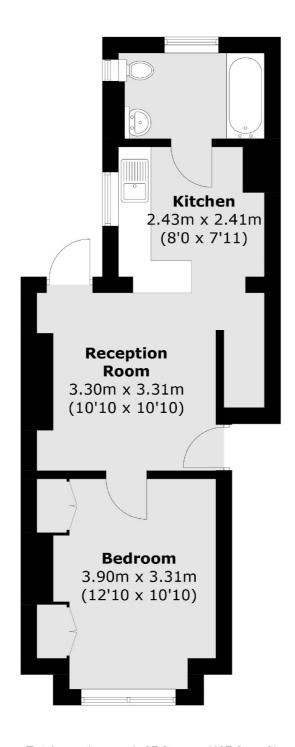

## Milton Road, London, SW19

Total area (approx.): 37.9 sq. m (407.9 sq. ft)

Wimbledon

London

Sales

SW19 1RF

12 The Broadway

020 8545 8580