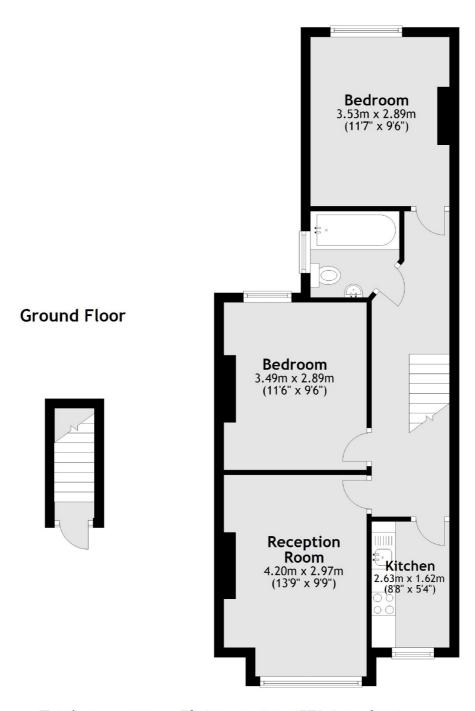

## Cowdrey Road, SW19 £425,000

A two double bedroom first floor Victorian conversion with full ownership of the loft allowing for future potential to extend and add value. An ideal first time buy or investment purchase, it's even offered with no onward chain as well as a share of the freehold.

#### First Floor

Total area: approx. 53.1 sq. metres (571.1 sq. feet)

Wimbledon

London

Sales

SW19 1RF

12 The Broadway

020 8545 8580