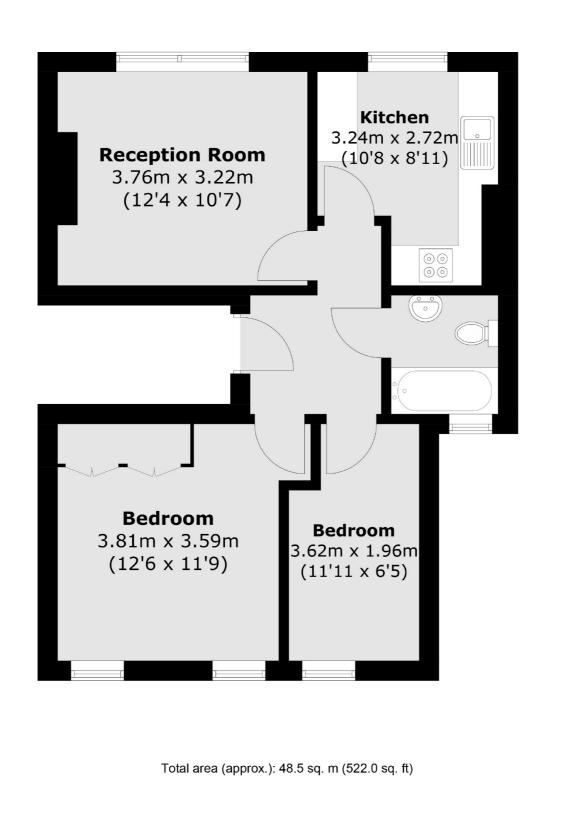

## Merton Road, SW19 £475,000

A two bedroom, first floor, newly built apartment, located just a short distance from South Wimbledon Station. The apartment has an allocated parking space and a long lease.

### Features

Two Bedrooms First Floor Modern Development Allocated Parking Space Near The Northern Line Long Lease