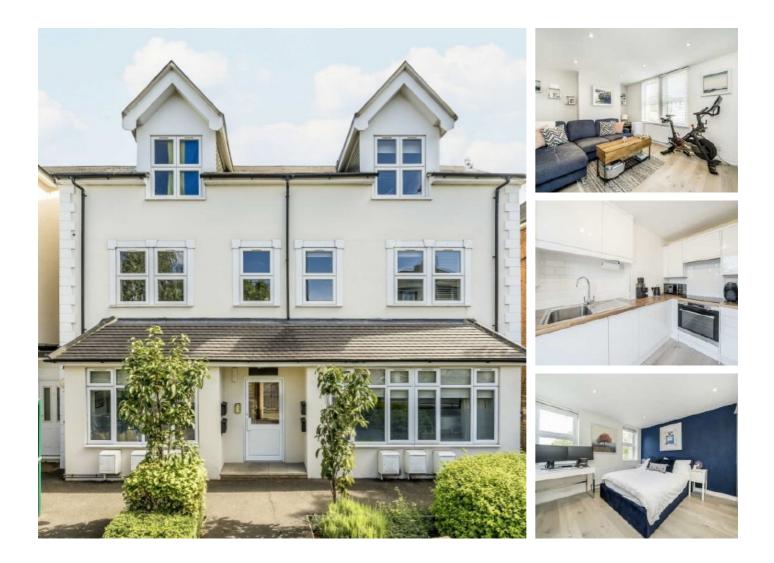

## Merton Road, SW19 £475,000

A two bedroom, first floor, newly built apartment, located just a short distance from South Wimbledon Station. The apartment has an allocated parking space and a long lease.

Located incredibly close to The Broadway, almost equidistant from Wimbledon station and South Wimbledon, with easy access to the shops, bars and delicious restaurants the town has to offer.

### Features

Two Bedrooms First Floor Modern Development Allocated Parking Space Near The Northern Line Long Lease