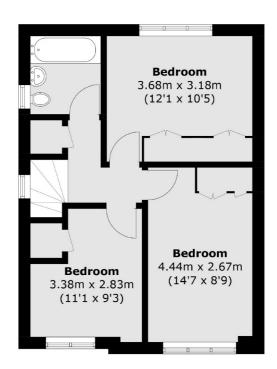

## **Dexters**









## **Grove Road, SW19** £650,000

A three double bedroom detached house located in a quiet cul de sac. There is the added benefit of a west facing garden, extension potential and no onward chain.

Grove Road is a quiet cul de sac in an area with highly sought after schools and a fantastic selection of High Street brand shops, popular restaurants and excellent transport links.

## **Features**

No Onward Chain Detached House Three Double Bedrooms West Facing Garden Quiet Residential Road Superb Transport Links

Wimbledon 020 8545 8580 dexters.co.uk

## Grove Road, London, SW19





**Ground Floor** 

Wimbledon

London

Sales

SW19 1RF

12 The Broadway

020 8545 8580

**First Floor** 

Total area (approx.): 86.0 sq. m (925.7 sq. ft)