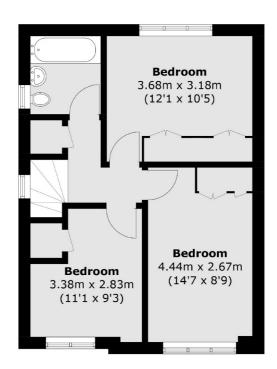

## **Dexters**









## **Grove Road, SW19** £725,000

A three double bedroom detached house located in a quiet cul de sac. There is the added benefit of a west facing garden, extension potential and no onward chain.

Grove Road is a quiet cul de sac in an area with highly sought after schools and a fantastic selection of High Street brand shops, popular restaurants and excellent transport links.

## **Features**

No Onward Chain Detached House Three Double Bedrooms West Facing Garden Quiet Residential Road Superb Transport Links

Wimbledon 020 8545 8580 dexters.co.uk

## Grove Road, London, SW19





**Ground Floor** 

Wimbledon

London

Sales

SW19 1RF

12 The Broadway

020 8545 8580

**First Floor** 

Total area (approx.): 86.0 sq. m (925.7 sq. ft)