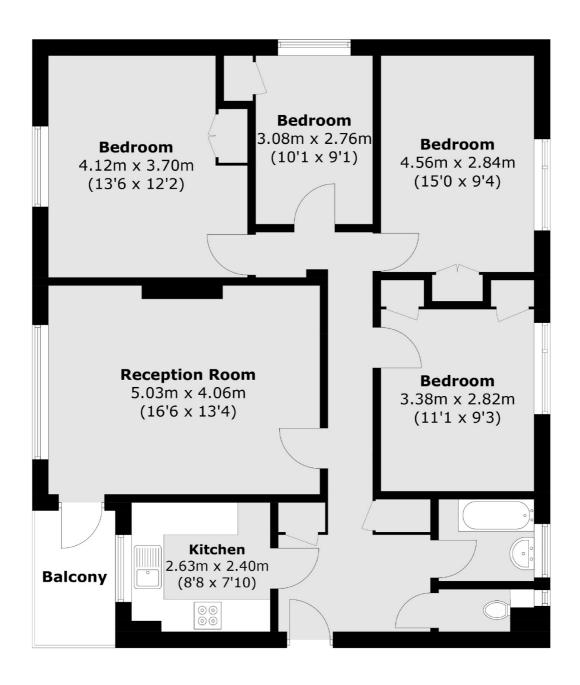

## Wimbledon Park Road, London, SW19

Total area (approx.): 92.6 sq. m (996.7 sq. ft) Balcony: 3.7 sq. m (39.8 sq. ft)

Wimbledon

London

Lettings

**SW19 1RF** 

12 The Broadway

020 8545 8581